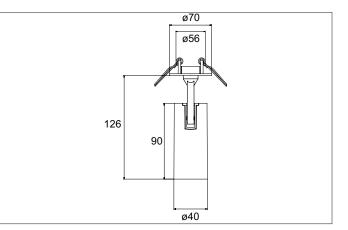

#### Tender

LED semi-recessed spotlight, DALI, Round. Ceiling cut-out Ø 56 mm, Installation depth 50 mm, with rotattionssymmetrical, deep, wide distributed light intensity. optimal light distribution due to a glass transparent cover.Luminous flux 1.365 lm, Power 1 x 11 W, Light colour neutral white, Correlated color temprature (CCT) 3.500 K, Colour rendering index CRI > 90, Rated life time L80/B50 at 25 °C: 50.000 h, Housing material: Aluminium, Colour: Black structure, Permissible ambient temperature (ta): -20 °C - +25 °C, Protection class (EN 61140): II, Degree of protection (DIN EN 60529): IP20, .With electronic driver, DALI dimmable.

| Article data       |                                   |
|--------------------|-----------------------------------|
| Article no.        | 88773185DA                        |
| GTIN               | 4251433987338                     |
| Series name        | TRAXX MICRO                       |
| Short description  | LED semi-recessed spotlight, DALI |
| Material           | Aluminium                         |
| Colour             | Black                             |
| Type of surface    | Structure                         |
| Shape              | Round                             |
| Built-in diameter  | 56 mm                             |
| Installation depth | 50 mm                             |
| Weight             | N.N.                              |