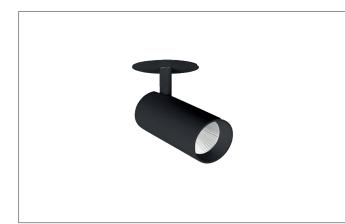

### TRAXX MICRO LED semi-recessed spotlight, DALI

Article no. 88773185DA

Light. For Generations.

#### Tender

LED semi-recessed spotlight, DALI, Round. Ceiling cut-out Ø 56 mm, Installation depth 50 mm, with rotattionssymmetrical, deep, wide distributed light intensity. optimal light distribution due to a glass transparent cover.Luminous flux 1.365 lm, Power 1 x 11 W, Light colour neutral white, Correlated color temprature (CCT) 3.500 K, Colour rendering index CRI > 90, Rated life time L80/B50 at 25 °C: 50.000 h, Housing material: Aluminium, Colour: Black structure, Permissible ambient temperature (ta): -20 °C - +25 °C, Protection class (EN 61140): II, Degree of protection (DIN EN 60529): IP20, .With electronic driver, DALI dimmable.