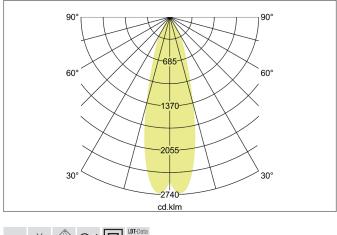

## TRAXX MICRO LED semi-recessed spotlight, DALI

Article no. 88773185DA

Light. For Generations.

**BRUMBERG** 

| Lighting technology |            |
|---------------------|------------|
| Colour temperature  | 3.500 K    |
| Light colour        | White      |
| Light output        | Direct     |
| Luminous flux       | 1,365 lm   |
| System efficiency   | 124 lm/W   |
| Colour rendering    | CRI > 90   |
| Reflector           | High-gloss |
| Beam angle          | 30°        |
| Light sharing       | Symmetric  |