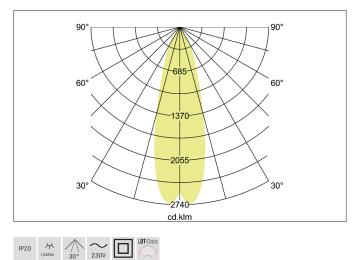

## TRAXX MICRO LED semi-recessed spotlight, DALI

Article no. 88773184DA

Light. For Generations.

**BRUMBERG** 

| Lighting technology |            |
|---------------------|------------|
| Colour temperature  | 4.000 K    |
| Light colour        | White      |
| Light output        | Direct     |
| Luminous flux       | 1,365 lm   |
| System efficiency   | 124 lm/W   |
| Colour rendering    | CRI > 90   |
| Reflector           | High-gloss |
| Beam angle          | 30°        |
| Light sharing       | Symmetric  |

| Operating technology of the luminaire |                                                                                          |
|---------------------------------------|------------------------------------------------------------------------------------------|
| System output                         | 11 W                                                                                     |
| Voltage type                          | AC                                                                                       |
| AC nominal voltage max                | 230 V                                                                                    |
| Frequenz max.                         | 50 Hz                                                                                    |
| Lamp                                  | LED                                                                                      |
| Protection class                      | I                                                                                        |
| Degree of protection                  | IP20                                                                                     |
| Control                               | DALI                                                                                     |
| Bulb change possible                  | The light source of this luminaire may only be replaced by the manufacturer or a service |
|                                       | technician commissioned by him or a similarly qualified person.                          |
| Rated life time L80/B50 at 25 °C      | 50.000 h                                                                                 |