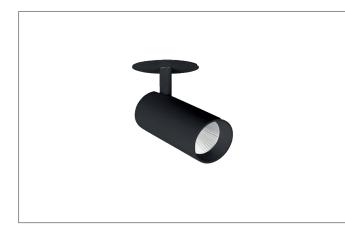

## TRAXX MICRO LED semi-recessed spotlight, DALI

Article no. 88773184DA

Light. For Generations.

Tender

LED semi-recessed spotlight, DALI, Round. Ceiling cut-out Ø 56 mm, Installation depth 50 mm, with rotattionssymmetrical, deep, wide distributed light intensity. optimal light distribution due to a glass transparent cover.Luminous flux 1.365 lm, Power 1 x 11 W, Light colour neutral white, Correlated color temprature (CCT) 4.000 K, Colour rendering index CRI > 90, Rated life time L80/B50 at 25 °C: 50.000 h, Housing material: Aluminium, Colour: Black structure, Permissible ambient temperature (ta): -20 °C - +25 °C, Protection class (EN 61140): II, Degree of protection (DIN EN 60529): IP20, .With electronic driver, DALI dimmable.

| Article data       |                                   |
|--------------------|-----------------------------------|
| Article no.        | 88773184DA                        |
| GTIN               | 4251433987888                     |
| Series name        | TRAXX MICRO                       |
| Short description  | LED semi-recessed spotlight, DALI |
| Material           | Aluminium                         |
| Colour             | Black                             |
| Type of surface    | Structure                         |
| Shape              | Round                             |
| Built-in diameter  | 56 mm                             |
| Installation depth | 50 mm                             |
| Weight             | N.N.                              |