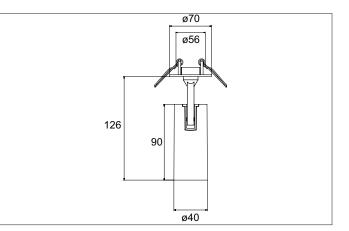

| Article data       |                                   |
|--------------------|-----------------------------------|
| Article no.        | 88773184DA                        |
| GTIN               | 4251433987888                     |
| Series name        | TRAXX MICRO                       |
| Short description  | LED semi-recessed spotlight, DALI |
| Material           | Aluminium                         |
| Colour             | Black                             |
| Type of surface    | Structure                         |
| Shape              | Round                             |
| Built-in diameter  | 56 mm                             |
| Installation depth | 50 mm                             |
| Weight             | N.N.                              |

| Mounting technology         |                                           |
|-----------------------------|-------------------------------------------|
| Mounting method             | Recessed mounting                         |
| Place of installation       | Ceiling-mounted                           |
| Adjustability               | Rotable and pivoted                       |
| Swivel angle                | 90°                                       |
| Rotation angle              | 350°                                      |
| Head adjustable angle       | 90°                                       |
| Further references          | No cover with thermal insulation material |
| Material cover              | Glass transparent                         |
| Suitable for through-wiring | No                                        |