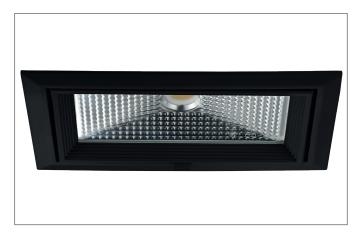

#### Tende

LED recessed wallwasher CORE, Square. Ceiling cut-out L x W 224 x 122 mm, Installation depth 90 mm, Length 235 mm, Width 145 mm, Weight 1,141 kg, with rotattionssymmetrical, deep, wide distributed light intensity. optimal light distribution due to a glass transparent cover. Luminous flux 3.650 lm, Power 1 x 45 W, System Efficiency 81 lm/W, Light colour neutral white, Correlated color temprature (CCT) 4.000 K, Colour rendering index CRI > 80, Housing material: Aluminium / Glass, Colour: Black structure, Permissible ambient temperature (ta): -20 °C - +25 °C, Protection class (EN 61140): II, Degree of protection (DIN EN 60529): IP20. With electronic driver, on/off switchable.

| Article data       |                         |
|--------------------|-------------------------|
| Article no.        | 88687184                |
| GTIN               | 4251433900306           |
| Series name        | CORE                    |
| Short description  | LED recessed wallwasher |
| Material           | Aluminium / Glass       |
| Colour             | Black                   |
| Type of surface    | Structure               |
| Shape              | Square                  |
| Built-in width     | 122 mm                  |
| Built-in length    | 224 mm                  |
| Installation depth | 90 mm                   |
| Length             | 235 mm                  |
| Width              | 145 mm                  |
| Weight             | 1.141 kg                |