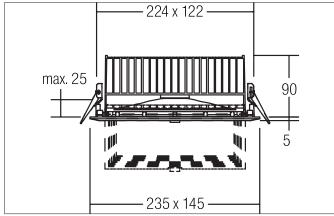

#### Tende

LED recessed wallwasher CORE, Square. Ceiling cut-out L x W 224 x 122 mm, Installation depth 90 mm, Length 235 mm, Width 145 mm, Weight 1,141 kg, with rotattionssymmetrical, deep, wide distributed light intensity. optimal light distribution due to a glass transparent cover. Luminous flux 3.650 lm, Power 1 x 45 W, System Efficiency 81 lm/W, Light colour neutral white, Correlated color temprature (CCT) 4.000 K, Colour rendering index CRI > 80, Housing material: Aluminium / Glass, Colour: Black structure, Permissible ambient temperature (ta): -20 °C - +25 °C, Protection class (EN 61140): II, Degree of protection (DIN EN 60529): IP20. With electronic driver, on/off switchable.

| Article data       |                         |
|--------------------|-------------------------|
| Article no.        | 88687184                |
| GTIN               | 4251433900306           |
| Series name        | CORE                    |
| Short description  | LED recessed wallwasher |
| Material           | Aluminium / Glass       |
| Colour             | Black                   |
| Type of surface    | Structure               |
| Shape              | Square                  |
| Built-in width     | 122 mm                  |
| Built-in length    | 224 mm                  |
| Installation depth | 90 mm                   |
| Length             | 235 mm                  |
| Width              | 145 mm                  |
| Weight             | 1.141 kg                |