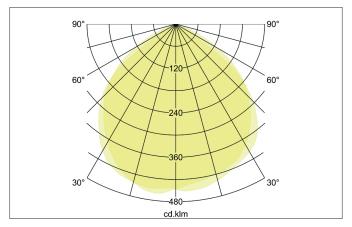

### **CORE LED recessed wallwasher**

Article no. 88687184

Light. For Generations.

| Lighting technology |            |
|---------------------|------------|
| Colour temperature  | 4.000 K    |
| Light colour        | White      |
| Light output        | Direct     |
| Luminous flux       | 3,650 lm   |
| System efficiency   | 81 lm/W    |
| Colour rendering    | CRI > 80   |
| Reflector           | High-gloss |
| Beam angle          | 110°       |
| Light sharing       | Symmetric  |