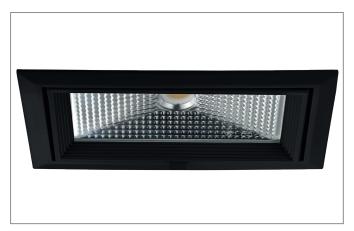

#### Tende

LED recessed wallwasher CORE, Square. Ceiling cut-out L x W 224 x 122 mm, Installation depth 90 mm, Length 235 mm, Width 145 mm, Weight 1,141 kg, with rotattionssymmetrical, deep, wide distributed light intensity. optimal light distribution due to a glass transparent cover. Luminous flux 3.880 lm, Power 1 x 45 W, System Efficiency 86 lm/W, Light colour warm white, Correlated color temprature (CCT) 3.000 K, Colour rendering index CRI > 80, Housing material: Aluminium / Glass, Colour: Black structure, Permissible ambient temperature (ta): -20 °C - +25 °C, Protection class (EN 61140): II, Degree of protection (DIN EN 60529): IP20. With electronic driver, on/off switchable.