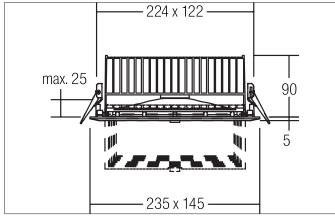

#### Tende

LED recessed wallwasher CORE, Square. Ceiling cut-out L x W 224 x 122 mm, Installation depth 90 mm, Length 235 mm, Width 145 mm, Weight 1,141 kg, with rotattionssymmetrical, deep, wide distributed light intensity. optimal light distribution due to a glass transparent cover. Luminous flux 3.880 lm, Power 1 x 45 W, System Efficiency 86 lm/W, Light colour warm white, Correlated color temprature (CCT) 3.000 K, Colour rendering index CRI > 80, Housing material: Aluminium / Glass, Colour: Black structure, Permissible ambient temperature (ta): -20 °C - +25 °C, Protection class (EN 61140): II, Degree of protection (DIN EN 60529): IP20. With electronic driver, on/off switchable.

| Article data       |                         |
|--------------------|-------------------------|
| Article no.        | 88687183                |
| GTIN               | 4251433900269           |
| Series name        | CORE                    |
| Short description  | LED recessed wallwasher |
| Material           | Aluminium / Glass       |
| Colour             | Black                   |
| Type of surface    | Structure               |
| Shape              | Square                  |
| Built-in width     | 122 mm                  |
| Built-in length    | 224 mm                  |
| Installation depth | 90 mm                   |
| Length             | 235 mm                  |
| Width              | 145 mm                  |
| Weight             | 1.141 kg                |