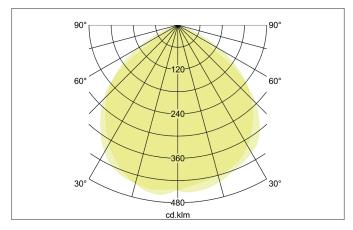

### **CORE LED recessed wallwasher**

Article no. 88687183

Light. For Generations.

| Lighting technology |            |
|---------------------|------------|
| Colour temperature  | 3.000 K    |
| Light colour        | White      |
| Light output        | Direct     |
| Luminous flux       | 3,880 lm   |
| System efficiency   | 86 lm/W    |
| Colour rendering    | CRI > 80   |
| Reflector           | High-gloss |
| Beam angle          | 110°       |
| Light sharing       | Symmetric  |