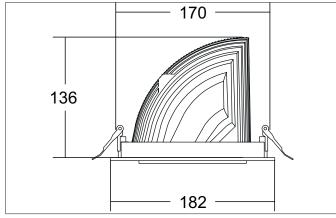

#### Tende

LED recessed spotlight, on/off switchable, Round. Ceiling cut-out Ø 170 mm, Installation depth 136 mm, Outer diameter 182 mm, Weight 1,300 kg, with rotattionssymmetrical, deep, wide distributed light intensity. optimal light distribution due to a glass transparent cover.Luminous flux 5.174 lm, Power 1 x 41,5 W, Light colour warm white, Correlated color temprature (CCT) 3.000 K, Colour rendering index CRI > 90, Housing material: Aluminium, Colour: Black structure, Permissible ambient temperature (ta): -20 °C - +25 °C, Protection class (EN 61140): II, Degree of protection (DIN EN 60529): IP20, .With electronic driver, on/off switchable.

| Article data       |                                           |
|--------------------|-------------------------------------------|
| Article no.        | 88271183                                  |
| GTIN               | 4251433974727                             |
| Series name        | ARTEMIS MAXI                              |
| Short description  | LED recessed spotlight, on/off switchable |
| Material           | Aluminium                                 |
| Colour             | Black                                     |
| Type of surface    | Structure                                 |
| Shape              | Round                                     |
| Outer diameter     | 182 mm                                    |
| Built-in diameter  | 170 mm                                    |
| Installation depth | 136 mm                                    |
| Weight             | 1.300 kg                                  |