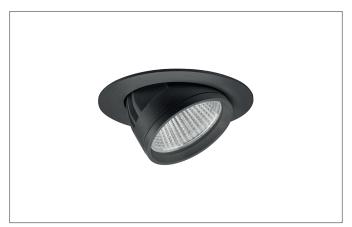

### ARTEMIS MAXI LED recessed spotlight, on/off switchable

Article no. 88271183

Light. For Generations.

#### Tende

LED recessed spotlight, on/off switchable, Round. Ceiling cut-out Ø 170 mm, Installation depth 136 mm, Outer diameter 182 mm, Weight 1,300 kg, with rotattionssymmetrical, deep, wide distributed light intensity. optimal light distribution due to a glass transparent cover.Luminous flux 5.174 lm, Power 1 x 41,5 W, Light colour warm white, Correlated color temprature (CCT) 3.000 K, Colour rendering index CRI > 90, Housing material: Aluminium, Colour: Black structure, Permissible ambient temperature (ta): -20 °C - +25 °C, Protection class (EN 61140): II, Degree of protection (DIN EN 60529): IP20, .With electronic driver, on/off switchable.