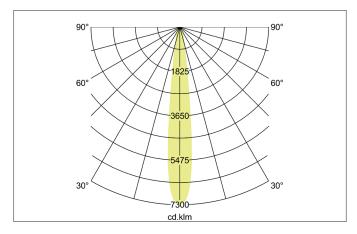

## ARTEMIS MAXI LED recessed spotlight, on/off switchable

Article no. 88271183

Light. For Generations.

| Lighting technology |            |
|---------------------|------------|
| Colour temperature  | 3.000 K    |
| Light colour        | White      |
| Light output        | Direct     |
| Luminous flux       | 5,174 lm   |
| System efficiency   | 125 lm/W   |
| Colour rendering    | CRI > 90   |
| Reflector           | High-gloss |
| Beam angle          | 12°        |
| Light sharing       | Symmetric  |