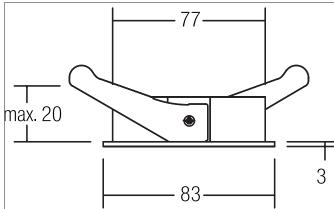

| Article data      |                      |
|-------------------|----------------------|
| Artikel-Nr.       | 82030170             |
| GTIN              | 4251433915942        |
| Series name       | COUPLED              |
| Kurzbeschreibung  | Recessed ring, round |
| Material          | Aluminium            |
| Colour            | White                |
| Type of surface   | Structure            |
| Shape             | round                |
| Outer diameter    | 83 mm                |
| Built-in diameter | 77 mm                |
| weight            | 0.060 kg             |