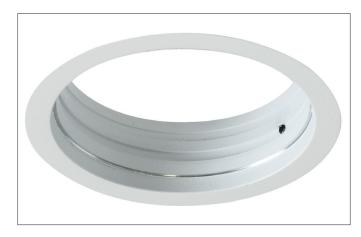

#### Tender

Recessed ring, round, white, round. In a compact design, for installation in tool-less rapid assembly systems. Installation ring for recessed ceiling lights COUPLED as the basis for 12630/12635, 12632/12634 and 12631/12633. Mounting method: Recessed mounting, Place of installation: Ceiling-mounted, Material: Aluminium.