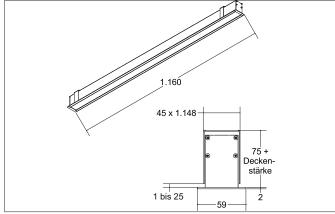

#### Tende

LED recessed profile, Rectangular. Ceiling installation by cross-lot screwdriver using Ph2. Ceiling cut-out L x W 1148 x 45 mm, Installation depth 110 mm, Length 1.158 mm, Width 59 mm, Weight 2,500 kg, with rotattionssymmetrical, deep, wide distributed light intensity. optimal light distribution due to a plastic, satinised cover. Luminous flux 2.570 lm, UGR < 25, Power 31,4 W, System Efficiency 82 lm/W, Light colour warm white to daylight white, Correlated color temprature (CCT) 2.700 - 6.500 K, Colour rendering index CRI > 80, Rated life time L70/B50 at 25 °C: 65000 h, Rated life time L80/B50 at 25 °C: 70000 h, Housing material: Aluminium / Acrylic, Colour: Black, Permissible ambient temperature (ta): -20 °C - +25 °C, Protection class (EN 61140): I, Degree of protection (DIN EN 60529): IP20. With electronic driver, DALI dimmable.

| Article data       |                      |
|--------------------|----------------------|
| Article no.        | 77033088             |
| GTIN               | 4251433934172        |
| Series name        | BIRO40               |
| Short description  | LED recessed profile |
| Material           | Aluminium / Acrylic  |
| Colour             | Black                |
| Type of surface    | Matt                 |
| Shape              | Rectangular          |
| Built-in width     | 45 mm                |
| Built-in length    | 1148 mm              |
| Installation depth | 110 mm               |
| Length             | 1,158 mm             |
| Width              | 59 mm                |
| Weight             | 2.500 kg             |