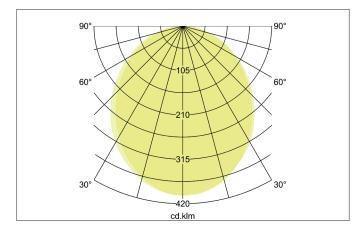

## **BIRO40 LED recessed profile**

Article no. 77033088

Light. For Generations.

| Lighting technology |                   |
|---------------------|-------------------|
| Colour temperature  | 2.700 K - 6.500 K |
| Light colour        | White             |
| Light output        | Direct            |
| Luminous flux       | 2,570 lm          |
| System efficiency   | 82 lm/W           |
| McAdam-Step         | McAdam-Step 3     |
| Colour rendering    | CRI > 80          |
| Luminaire optics    | Cover satin       |
| Reflector           | Without           |
| Beam angle          | 80°               |
| Glare evaluation    | UGR < 25          |
| Light sharing       | Symmetric         |