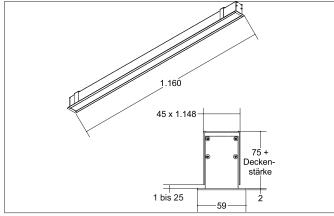

#### Tende

LED recessed profile, Rectangular. Ceiling installation by cross-lot screwdriver using Ph2. Ceiling cut-out L x W 1148 x 45 mm, Installation depth 110 mm, Length 1.158 mm, Width 59 mm, Weight 2,350 kg, with rotattionssymmetrical, deep, wide distributed light intensity. optimal light distribution due to a plastic, satinised cover. Luminous flux 2.740 lm, UGR < 25, Power 31,4 W, System Efficiency 87 lm/W, Light colour neutral white, Correlated color temprature (CCT) 4.000 K, Colour rendering index CRI > 90, Rated life time L70/B50 at 25 °C: 60000 h, Rated life time L80/B50 at 25 °C: 60000 h, Housing material: Aluminium / Acrylic, Colour: Black, Permissible ambient temperature (ta): -20 °C - +25 °C, Protection class (EN 61140): I, Degree of protection (DIN EN 60529): IP20. With electronic driver, DALI dimmable.

| Article data       |                      |
|--------------------|----------------------|
| Article no.        | 77033084             |
| GTIN               | 4251433934165        |
| Series name        | BIRO40               |
| Short description  | LED recessed profile |
| Material           | Aluminium / Acrylic  |
| Colour             | Black                |
| Type of surface    | Matt                 |
| Shape              | Rectangular          |
| Built-in width     | 45 mm                |
| Built-in length    | 1148 mm              |
| Installation depth | 110 mm               |
| Length             | 1,158 mm             |
| Width              | 59 mm                |
| Weight             | 2.350 kg             |

| Mounting technology    |                                           |
|------------------------|-------------------------------------------|
| Mounting method        | Recessed mounting                         |
| Place of installation  | Ceiling-mounted                           |
| Adjustability          | Not adjustable                            |
| Max. ceiling thickness | 25 mm                                     |
| Further references     | No cover with thermal insulation material |
| Material cover         | Plastic, satinised                        |