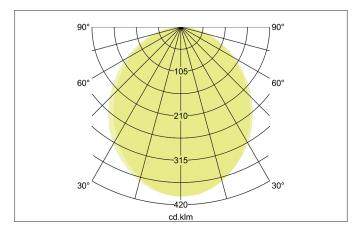

## **BIRO40 LED recessed profile**

Article no. 77033084

Light. For Generations.

| Lighting technology |               |
|---------------------|---------------|
| Colour temperature  | 4.000 K       |
| Light colour        | White         |
| Light output        | Direct        |
| Luminous flux       | 2,740 lm      |
| System efficiency   | 87 lm/W       |
| McAdam-Step         | McAdam-Step 3 |
| Colour rendering    | CRI > 90      |
| Luminaire optics    | Cover satin   |
| Reflector           | Without       |
| Beam angle          | 80°           |
| Glare evaluation    | UGR < 25      |
| Light sharing       | Symmetric     |