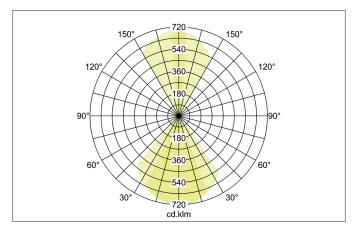

## **EREBIA LED wall surface mounted luminaire, IP54**

Article no. 65041103

Light. For Generations.

| Lighting technology          |                 |
|------------------------------|-----------------|
| Colour temperature           | 3.000 K         |
| Light colour                 | White           |
| Light output                 | Direct/Indirect |
| Luminous flux                | 94 lm           |
| System efficiency            | 16 lm/W         |
| McAdam-Step                  | McAdam-Step 6   |
| Colour rendering             | CRI > 80        |
| Adjustable color temperature | No              |