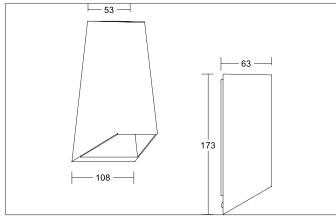

#### Tender

LED wall surface mounted luminaire, IP54, Other.Luminaire length 108.0 mm, Luminaire width 63.0 mm, Hight 173.0 mm Weight 5.5 kg, optimal light distribution due to a glass transparent cover.Luminous flux 94 lm, Power 6 W, Light colour warm white, Correlated color temprature (CCT) 3.000 K, Colour rendering index CRI > 80, Housing material: Aluminium / Glass / Plastic, Colour: Graphite structure, Permissible ambient temperature (ta): -20 °C - +25 °C, Protection class (EN 61140): I, Degree of protection (DIN EN 60529): IP54, .With electronic driver, on/off switchable.

| Article data      |                                                                   |
|-------------------|-------------------------------------------------------------------|
| Article no.       | 65041103                                                          |
| GTIN              | 4251433982401                                                     |
| Series name       | EREBIA                                                            |
| Short description | LED wall surface mounted luminaire, IP54                          |
| Material          | Aluminium / Glass / Plastic                                       |
| Colour            | Graphite                                                          |
| Type of surface   | Structure                                                         |
| Shape             | Other                                                             |
| Length            | 108 mm                                                            |
| Width             | 63 mm                                                             |
| Hight             | 173 mm                                                            |
| Scope of delivery | incl. converter for connection to 230 V mains voltage, switchable |
| Weight            | 5.500 kg                                                          |