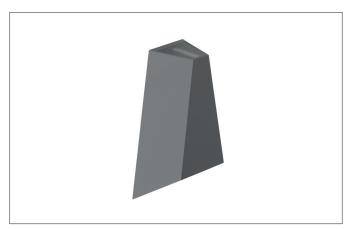

#### Tender

LED wall surface mounted luminaire, IP54, Other.Luminaire length 108.0 mm, Luminaire width 63.0 mm, Hight 173.0 mm Weight 5.5 kg, optimal light distribution due to a glass transparent cover.Luminous flux 94 lm, Power 6 W, Light colour warm white, Correlated color temprature (CCT) 3.000 K, Colour rendering index CRI > 80, Housing material: Aluminium / Glass / Plastic, Colour: Graphite structure, Permissible ambient temperature (ta): -20 °C - +25 °C, Protection class (EN 61140): I, Degree of protection (DIN EN 60529): IP54, .With electronic driver, on/off switchable.

| Article data      |                                                                   |
|-------------------|-------------------------------------------------------------------|
| Article no.       | 65041103                                                          |
| GTIN              | 4251433982401                                                     |
| Series name       | EREBIA                                                            |
| Short description | LED wall surface mounted luminaire, IP54                          |
| Material          | Aluminium / Glass / Plastic                                       |
| Colour            | Graphite                                                          |
| Type of surface   | Structure                                                         |
| Shape             | Other                                                             |
| Length            | 108 mm                                                            |
| Width             | 63 mm                                                             |
| Hight             | 173 mm                                                            |
| Scope of delivery | incl. converter for connection to 230 V mains voltage, switchable |
| Weight            | 5.500 kg                                                          |