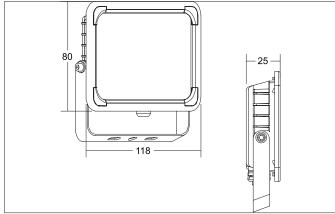

#### Tende

LED Floodlight, IP65, Rectangular.Luminaire length 115.0 mm, Luminaire width 80.0 mm, Hight 25.0 mm Weight 0.28 kg, with rotattions-symmetrical, deep, wide distributed light intensity. optimal light distribution due to a glass transparent cover.Luminous flux 2.400 lm, UGR < 25, Power 20 W, Light colour neutral white, Correlated color temprature (CCT) 4.000 K, Colour rendering index CRI > 80, Rated life time L80/B10 at 25 °C: 50.000 h, Housing material: Aluminium / Glass, Colour: Black, Permissible ambient temperature (ta): -20 °C - +25 °C, Protection class (EN 61140): I, Degree of protection (DIN EN 60529): IP65, shock resistance according to IEC62262: IK08 .With electronic driver, on/off switchable.

| Article data      |                                                                                     |
|-------------------|-------------------------------------------------------------------------------------|
| Article no.       | 60812184                                                                            |
| GTIN              | 4251433971788                                                                       |
| Series name       | NEO MINI                                                                            |
| Short description | LED Floodlight, IP65                                                                |
| Material          | Aluminium / Glass                                                                   |
| Colour            | Black                                                                               |
| Type of surface   | Structure                                                                           |
| Shape             | Rectangular                                                                         |
| Length            | 115 mm                                                                              |
| Width             | 80 mm                                                                               |
| Hight             | 25 mm                                                                               |
| Scope of delivery | incl. converter for connection to 230 V mains voltage and connection cable 1,000 mm |
| Weight            | 0.280 kg                                                                            |