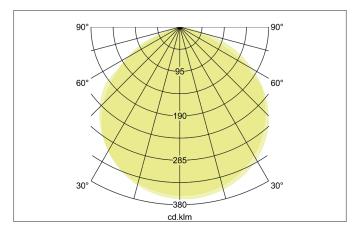

## **NEO MINI LED Floodlight, IP65**

Article no. 60812184

Light. For Generations.

| Lighting technology          |           |
|------------------------------|-----------|
| Colour temperature           | 4.000 K   |
| Light colour                 | White     |
| Light output                 | Direct    |
| Luminous flux                | 2,400 lm  |
| System efficiency            | 120 lm/W  |
| Colour rendering             | CRI > 80  |
| Luminaire optics             | Lens      |
| Reflector                    | Other     |
| Beam angle                   | 120°      |
| Glare evaluation             | UGR < 25  |
| Light sharing                | Symmetric |
| Adjustable color temperature | No        |