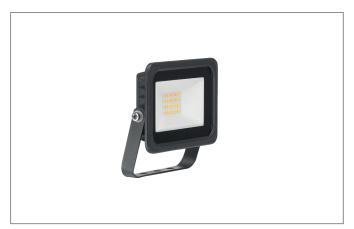

#### Tende

LED Floodlight, IP65, Rectangular.Luminaire length 115.0 mm, Luminaire width 80.0 mm, Hight 25.0 mm Weight 0.28 kg, with rotattions-symmetrical, deep, wide distributed light intensity. optimal light distribution due to a glass transparent cover.Luminous flux 2.400 lm, UGR < 25, Power 20 W, Light colour neutral white, Correlated color temprature (CCT) 4.000 K, Colour rendering index CRI > 80, Rated life time L80/B10 at 25 °C: 50.000 h, Housing material: Aluminium / Glass, Colour: Black, Permissible ambient temperature (ta): -20 °C - +25 °C, Protection class (EN 61140): I, Degree of protection (DIN EN 60529): IP65, shock resistance according to IEC62262: IK08 .With electronic driver, on/off switchable.

| Article data      |                                                                                     |
|-------------------|-------------------------------------------------------------------------------------|
| Article no.       | 60812184                                                                            |
| GTIN              | 4251433971788                                                                       |
| Series name       | NEO MINI                                                                            |
| Short description | LED Floodlight, IP65                                                                |
| Material          | Aluminium / Glass                                                                   |
| Colour            | Black                                                                               |
| Type of surface   | Structure                                                                           |
| Shape             | Rectangular                                                                         |
| Length            | 115 mm                                                                              |
| Width             | 80 mm                                                                               |
| Hight             | 25 mm                                                                               |
| Scope of delivery | incl. converter for connection to 230 V mains voltage and connection cable 1,000 mm |
| Weight            | 0.280 kg                                                                            |