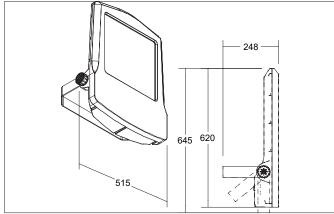

## MATRIX MAXI LED flood light, IP66

Article no. 60808644

Light. For Generations.

| Article data                  |                                                                                                                                                     |
|-------------------------------|-----------------------------------------------------------------------------------------------------------------------------------------------------|
| Article no.                   | 60808644                                                                                                                                            |
| GTIN                          | 4251433988878                                                                                                                                       |
| Series name                   | MATRIX MAXI                                                                                                                                         |
| Short description             | LED flood light, IP66                                                                                                                               |
| Material                      | Aluminium / Glass                                                                                                                                   |
| Colour                        | Titanium                                                                                                                                            |
| Shape                         | Rectangular                                                                                                                                         |
| Scope of delivery             | incl. converter for connection to 230 V mains voltage, switchable, 800 mm connection cable, cable connector 3-pole and pressure compensation valve. |
| Weight                        | 19.000 kg                                                                                                                                           |
| Length of the connection line | 800 mm                                                                                                                                              |

## MATRIX MAXI LED flood light, IP66

Article no. 60808644

Light. For Generations.

| Packing data            |                                                                                                                                                                                                                                                                                                                                                                   |
|-------------------------|-------------------------------------------------------------------------------------------------------------------------------------------------------------------------------------------------------------------------------------------------------------------------------------------------------------------------------------------------------------------|
| Gross weight            | 20 kg                                                                                                                                                                                                                                                                                                                                                             |
| Length of packaging     | 620 mm                                                                                                                                                                                                                                                                                                                                                            |
| Packaging width         | 515 mm                                                                                                                                                                                                                                                                                                                                                            |
| Packaging hight         | 248 mm                                                                                                                                                                                                                                                                                                                                                            |
| Disposal at end of life | This product must not be disposed of with household waste. You are obliged, to dispose of such electrical waste separately.  By disposing of electrical waste and other old or defective electronics separately, you support recycling or other forms of re-use. In that way you help to take care and to avoid that harmful substances get into the environment. |