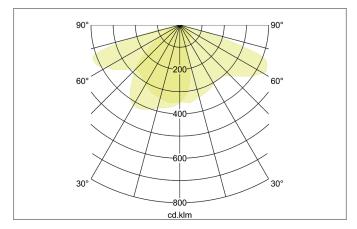

Wall and pole mounting possible (via accessories).

Powerful with 20 W, 50 W, 100 W, 225 W or 275 W.

Corrosion-resistant die-cast aluminum housing.

Symmetrical light distribution, beam angle 100°, others available on request.

Asymmetrical light distribution, beam angle 30 x 110°.

Color temperatures: 3000 K, 4000 K.

| Lighting technology          |               |
|------------------------------|---------------|
| Colour temperature           | 4000 K        |
| Light colour                 | White         |
| Light output                 | Direct        |
| Luminous flux                | 30,300 lm     |
| System efficiency            | 135 lm/W      |
| McAdam-Step                  | McAdam-Step 3 |
| Colour rendering             | CRI > 80      |
| Luminaire optics             | Lens          |
| Beam angle                   | 110°          |
| Beam angle 2 asymmetrical    | 30°           |
| Light sharing                | Asymmetric    |
| Adjustable color temperature | No            |