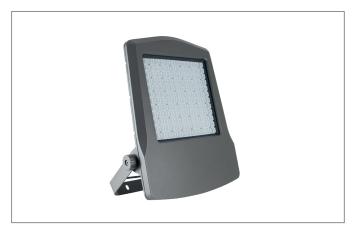

### MATRIX MAXI LED flood light, IP66

Article no. 60808644

Light. For Generations.

#### Tender

LED flood light, IP66, Rectangular. Weight 19.0 kg, asymmetric optimal light distribution due to a glass transparent cover.Luminous flux 30.300 lm, Power 1 x 225 W, Light colour neutral white, Correlated color temprature (CCT) 4.000 K, Colour rendering index CRI > 80, Rated life time L80/B10 at 25 °C: 50.000 h, Housing material: Aluminium / Glass, Colour: Titanium, Permissible ambient temperature (ta): -25 to 50°, Protection class (EN 61140): I, Degree of protection (DIN EN 60529): IP66, shock resistance according to IEC62262: IK08 .With electronic driver, on/off switchable.

### **Product Benefits**

5-year Brumberg lighting warranty.

High efficiency

Dust and waterproof with IP66.

Internal cooling pins for optimal heat dissipation and long product life.

Extreme temperature resistant (-25° C and +50° C).

Wall and pole mounting possible (via accessories).

Powerful with 20 W, 50 W, 100 W, 225 W or 275 W.

Corrosion-resistant die-cast aluminum housing.

Symmetrical light distribution, beam angle 100°, others available on request.