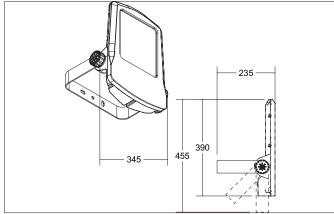

## MATRIX MINI LED flood light, IP66

Article no. 60803643

Light. For Generations.

| Article data                  |                                                                                                                                                     |
|-------------------------------|-----------------------------------------------------------------------------------------------------------------------------------------------------|
| Article no.                   | 60803643                                                                                                                                            |
| GTIN                          | 4251433952046                                                                                                                                       |
| Series name                   | MATRIX MINI                                                                                                                                         |
| Short description             | LED flood light, IP66                                                                                                                               |
| Material                      | Aluminium / Glass                                                                                                                                   |
| Colour                        | Titanium                                                                                                                                            |
| Shape                         | Square                                                                                                                                              |
| Scope of delivery             | incl. converter for connection to 230 V mains voltage, switchable, 800 mm connection cable, cable connector 3-pole and pressure compensation valve. |
| Weight                        | 6.347 kg                                                                                                                                            |
| Length of the connection line | 800 mm                                                                                                                                              |

| Mounting technology         |                   |
|-----------------------------|-------------------|
| Mounting method             | Surface mounting  |
| Place of installation       | Wall-mounted      |
| Adjustability               | Pivoted           |
| Impact resistance           | IK08              |
| stamp                       | UKCA              |
| Material cover              | Glass transparent |
| Suitable for through-wiring | No                |