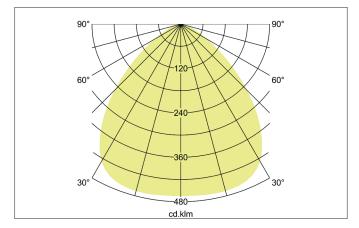

| Lighting technology          |               |
|------------------------------|---------------|
| Colour temperature           | 3.000 K       |
| Light colour                 | White         |
| Light output                 | Direct        |
| Luminous flux                | 7,020 lm      |
| System efficiency            | 140 lm/W      |
| McAdam-Step                  | McAdam-Step 3 |
| Colour rendering             | CRI > 80      |
| Luminaire optics             | Lens          |
| Beam angle                   | 100°          |
| Light sharing                | Symmetric     |
| Adjustable color temperature | No            |

#### Tende

LED flood light, IP66, Square. Weight 6.347 kg, with rotattionssymmetrical, deep, wide distributed light intensity. optimal light distribution due to a glass transparent cover. Luminous flux 7.020 lm, Power 1 x 50 W, Light colour warm white, Correlated color temprature (CCT) 3.000 K, Colour rendering index CRI > 80, Rated life time L80/B10 at 25 °C: 50.000 h, Housing material: Aluminium / Glass, Colour: Titanium, Permissible ambient temperature (ta): -25 to +50°, Protection class (EN 61140): I, Degree of protection (DIN EN 60529): IP66, shock resistance according to IEC62262: IK08 . With electronic driver, on/off switchable.