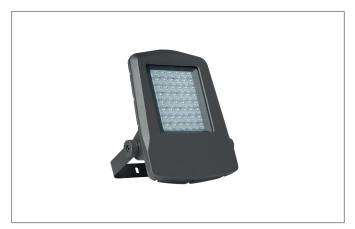

### MATRIX MINI LED flood light, IP66

Article no. 60803643

Light. For Generations.

#### Tende

LED flood light, IP66, Square. Weight 6.347 kg, with rotattionssymmetrical, deep, wide distributed light intensity. optimal light distribution due to a glass transparent cover. Luminous flux 7.020 lm, Power 1 x 50 W, Light colour warm white, Correlated color temprature (CCT) 3.000 K, Colour rendering index CRI > 80, Rated life time L80/B10 at 25 °C: 50.000 h, Housing material: Aluminium / Glass, Colour: Titanium, Permissible ambient temperature (ta): -25 to +50°, Protection class (EN 61140): I, Degree of protection (DIN EN 60529): IP66, shock resistance according to IEC62262: IK08 . With electronic driver, on/off switchable.

## MATRIX MINI LED flood light, IP66

Article no. 60803643

Light. For Generations.

| Article data                  |                                                                                                                                                     |
|-------------------------------|-----------------------------------------------------------------------------------------------------------------------------------------------------|
| Article no.                   | 60803643                                                                                                                                            |
| GTIN                          | 4251433952046                                                                                                                                       |
| Series name                   | MATRIX MINI                                                                                                                                         |
| Short description             | LED flood light, IP66                                                                                                                               |
| Material                      | Aluminium / Glass                                                                                                                                   |
| Colour                        | Titanium                                                                                                                                            |
| Shape                         | Square                                                                                                                                              |
| Scope of delivery             | incl. converter for connection to 230 V mains voltage, switchable, 800 mm connection cable, cable connector 3-pole and pressure compensation valve. |
| Weight                        | 6.347 kg                                                                                                                                            |
| Length of the connection line | 800 mm                                                                                                                                              |