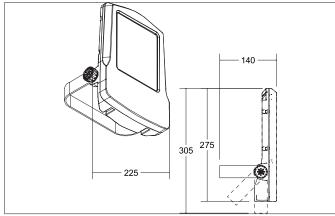

#### Tende

LED flood light, IP66, Rectangular. Weight 2.348 kg, asymmetric optimal light distribution due to a glass transparent cover.Luminous flux 2.500 lm, Power 1 x 20 W, Light colour warm white, Correlated color temprature (CCT) 3.000 K, Colour rendering index CRI > 80, Rated life time L80/B10 at 25 °C: 50.000 h, Housing material: Aluminium / Glass, Colour: Titanium, Permissible ambient temperature (ta): -25 to 50°, Protection class (EN 61140): I, Degree of protection (DIN EN 60529): IP66, shock resistance according to IEC62262: IK08 .With electronic driver, on/off switchable.

| Mounting technology         |                   |
|-----------------------------|-------------------|
| Mounting method             | Surface mounting  |
| Place of installation       | Wall-mounted      |
| Adjustability               | Pivoted           |
| Impact resistance           | IK08              |
| stamp                       | UKCA              |
| Further references          | Outdoor           |
| Material cover              | Glass transparent |
| Suitable for through-wiring | No                |