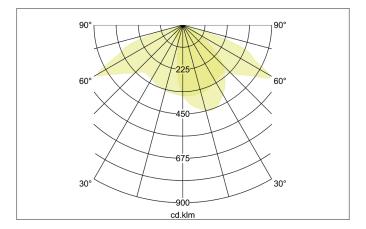

Asymmetrical light distribution, beam angle 30 x 110°.

Color temperatures: 3000 K, 4000 K.

| Lighting technology          |               |
|------------------------------|---------------|
| Colour temperature           | 3.000 K       |
| Light colour                 | White         |
| Light output                 | Direct        |
| Luminous flux                | 2,500 lm      |
| System efficiency            | 125 lm/W      |
| McAdam-Step                  | McAdam-Step 3 |
| Colour rendering             | CRI > 80      |
| Luminaire optics             | Lens          |
| Beam angle                   | 110°          |
| Beam angle 2 asymmetrical    | 30°           |
| Light sharing                | Asymmetric    |
| Adjustable color temperature | No            |