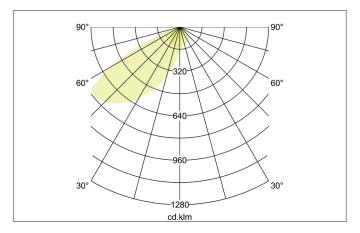

#### Tende

LED wall recessed light, IP65, Rectangular. Ceiling cut-out Installation depth 85 mm, Weight 0,837 kg, with rotationssymmetrical, deep, wide distributed light intensity.Luminous flux 180 lm, Power 1 x 4 W, Light colour warm white, Correlated color temprature (CCT) 3.000 K, Colour rendering index CRI > 80, Housing material: Aluminium / Plastic, Colour: Black structure, Permissible ambient temperature (ta): -20 °C - +25 °C, Protection class (EN 61140): I, Degree of protection (DIN EN 60529): IP65, .For connection to an external driver, which is not included in the scope of delivery of the luminaire. on/off switchable.

### CASANDRA LED wall recessed light, IP65

Article no. 60211183

Light. For Generations.

| Lighting technology          |           |
|------------------------------|-----------|
| Colour temperature           | 3.000 K   |
| Light colour                 | White     |
| Light output                 | Direct    |
| Luminous flux                | 180 lm    |
| System efficiency            | 45 lm/W   |
| Colour rendering             | CRI > 80  |
| Reflector                    | Matt      |
| Light sharing                | Symmetric |
| Adjustable color temperature | No        |