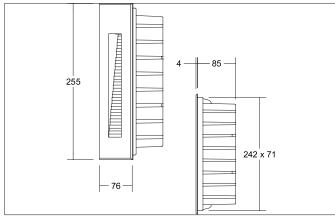

| Article data       |                                                                                             |
|--------------------|---------------------------------------------------------------------------------------------|
| Article no.        | 60211183                                                                                    |
| GTIN               | 4251433928331                                                                               |
| Series name        | CASANDRA                                                                                    |
| Short description  | LED wall recessed light, IP65                                                               |
| Material           | Aluminium / Plastic                                                                         |
| Colour             | Black                                                                                       |
| Type of surface    | Structure                                                                                   |
| Shape              | Rectangular                                                                                 |
| Built-in width     | 71 mm                                                                                       |
| Installation depth | 85 mm                                                                                       |
| Width              | 76 mm                                                                                       |
| Hight              | 255 mm                                                                                      |
| Scope of delivery  | Incl. converter for connection to the 230-V mains voltage, on/off and wall mounting housing |
| Weight             | 0.837 kg                                                                                    |