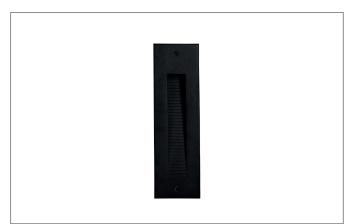

#### Tende

LED wall recessed light, IP65, Rectangular. Ceiling cut-out Installation depth 85 mm, Weight 0,837 kg, with rotationssymmetrical, deep, wide distributed light intensity.Luminous flux 180 lm, Power 1 x 4 W, Light colour warm white, Correlated color temprature (CCT) 3.000 K, Colour rendering index CRI > 80, Housing material: Aluminium / Plastic, Colour: Black structure, Permissible ambient temperature (ta): -20 °C - +25 °C, Protection class (EN 61140): I, Degree of protection (DIN EN 60529): IP65, .For connection to an external driver, which is not included in the scope of delivery of the luminaire. on/off switchable.

| Article data       |                                                                                             |
|--------------------|---------------------------------------------------------------------------------------------|
| Article no.        | 60211183                                                                                    |
| GTIN               | 4251433928331                                                                               |
| Series name        | CASANDRA                                                                                    |
| Short description  | LED wall recessed light, IP65                                                               |
| Material           | Aluminium / Plastic                                                                         |
| Colour             | Black                                                                                       |
| Type of surface    | Structure                                                                                   |
| Shape              | Rectangular                                                                                 |
| Built-in width     | 71 mm                                                                                       |
| Installation depth | 85 mm                                                                                       |
| Width              | 76 mm                                                                                       |
| Hight              | 255 mm                                                                                      |
| Scope of delivery  | Incl. converter for connection to the 230-V mains voltage, on/off and wall mounting housing |
| Weight             | 0.837 kg                                                                                    |