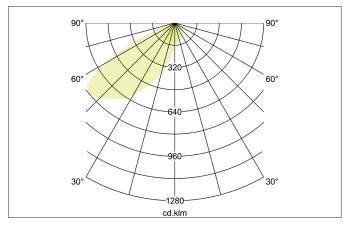

## COORARA LED wall recessed light, IP65

Article no. 60205183

Light. For Generations.

| Lighting technology |           |
|---------------------|-----------|
| Colour temperature  | 3.000 K   |
| Light colour        | White     |
| Light output        | Direct    |
| Luminous flux       | 230 lm    |
| System efficiency   | 38 lm/W   |
| Colour rendering    | CRI > 80  |
| Reflector           | Matt      |
| Beam angle          | 50°       |
| Light sharing       | Symmetric |