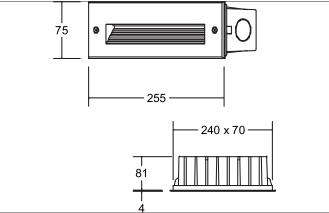

| Article data       |                                                                                             |
|--------------------|---------------------------------------------------------------------------------------------|
| Article no.        | 60205183                                                                                    |
| GTIN               | 4250047781592                                                                               |
| Series name        | COORARA                                                                                     |
| Short description  | LED wall recessed light, IP65                                                               |
| Material           | Aluminium / Plastic                                                                         |
| Colour             | Black                                                                                       |
| Shape              | Rectangular                                                                                 |
| Built-in width     | 70 mm                                                                                       |
| Built-in length    | 240 mm                                                                                      |
| Installation depth | 81 mm                                                                                       |
| Width              | 255 mm                                                                                      |
| Hight              | 75 mm                                                                                       |
| Scope of delivery  | Incl. converter for connection to the 230-V mains voltage, on/off and wall mounting housing |
| Weight             | 0.800 kg                                                                                    |