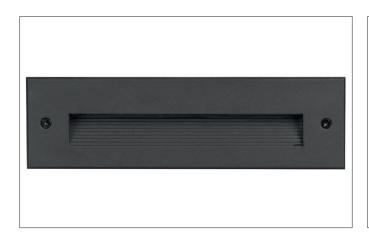

#### Tende

LED wall recessed light, IP65, Rectangular. Ceiling cut-out L x W 240 x 70 mm, Installation depth 81 mm, Weight 0,800 kg, with rotattions-symmetrical, deep, wide distributed light intensity. Luminous flux 230 lm, Power 1 x 6 W, System Efficiency 38 lm/W, Light colour warm white, Correlated color temprature (CCT) 3.000 K, Colour rendering index CRI > 80, Housing material: Aluminium / Plastic, Colour: Black, Permissible ambient temperature (ta): -20 °C - +25 °C, Protection class (EN 61140): I, Degree of protection (DIN EN 60529): IP65. With electronic driver, on/off switchable.

| Article data       |                                                                                             |
|--------------------|---------------------------------------------------------------------------------------------|
| Article no.        | 60205183                                                                                    |
| GTIN               | 4250047781592                                                                               |
| Series name        | COORARA                                                                                     |
| Short description  | LED wall recessed light, IP65                                                               |
| Material           | Aluminium / Plastic                                                                         |
| Colour             | Black                                                                                       |
| Shape              | Rectangular                                                                                 |
| Built-in width     | 70 mm                                                                                       |
| Built-in length    | 240 mm                                                                                      |
| Installation depth | 81 mm                                                                                       |
| Width              | 255 mm                                                                                      |
| Hight              | 75 mm                                                                                       |
| Scope of delivery  | Incl. converter for connection to the 230-V mains voltage, on/off and wall mounting housing |
| Weight             | 0.800 kg                                                                                    |