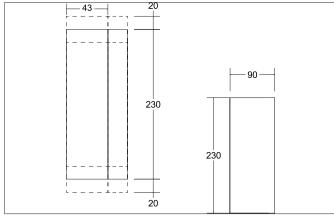

#### Tende

LED wall surface mounted luminaire, IP65, Rectangular.Luminaire length 230.0 mm, Luminaire width 43.0 mm, Hight 90.0 mm Weight 0.933 kg, optimal light distribution due to a glass transparent cover.Luminous flux 790 lm, Power 2 x 9,2 W, Light colour warm white, Correlated color temprature (CCT) 3.000 K, Colour rendering index CRI > 90, Housing material: Aluminium / Glass, Colour: Alu, Permissible ambient temperature (ta): -20 °C - +25 °C, Protection class (EN 61140): I, Degree of protection (DIN EN 60529): IP65 when installing in closed ceilings, .With electronic driver, on/off switchable.

| Article data      |                                                                              |
|-------------------|------------------------------------------------------------------------------|
| Article no.       | 60127253                                                                     |
| GTIN              | 4251433950134                                                                |
| Series name       | CLIQ                                                                         |
| Short description | LED wall surface mounted luminaire, IP65                                     |
| Material          | Aluminium / Glass                                                            |
| Colour            | Alu                                                                          |
| Type of surface   | Matt                                                                         |
| Shape             | Rectangular                                                                  |
| Length            | 230 mm                                                                       |
| Width             | 43 mm                                                                        |
| Hight             | 90 mm                                                                        |
| Scope of delivery | Incl. converter for connection to the 230-V mains voltage, on/off switchable |
| Weight            | 0.933 kg                                                                     |