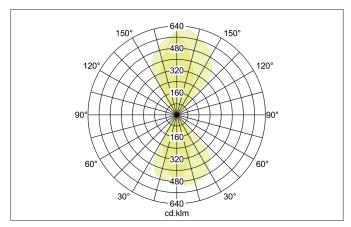

## CLIQ LED wall surface mounted luminaire, IP65

Article no. 60127253

Light. For Generations.

| Lighting technology          |                 |
|------------------------------|-----------------|
| Colour temperature           | 3.000 K         |
| Light colour                 | White           |
| Light output                 | Direct/Indirect |
| Luminous flux                | 790 lm          |
| System efficiency            | 86 lm/W         |
| Colour rendering             | CRI > 90        |
| Reflector                    | High-gloss      |
| Beam angle                   | 50°             |
| Light sharing                |                 |
| Adjustable color temperature | No              |