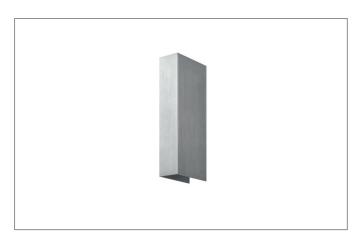

#### Tende

LED wall surface mounted luminaire, IP65, Rectangular.Luminaire length 230.0 mm, Luminaire width 43.0 mm, Hight 90.0 mm Weight 0.933 kg, optimal light distribution due to a glass transparent cover.Luminous flux 790 lm, Power 2 x 9,2 W, Light colour warm white, Correlated color temprature (CCT) 3.000 K, Colour rendering index CRI > 90, Housing material: Aluminium / Glass, Colour: Alu, Permissible ambient temperature (ta): -20 °C - +25 °C, Protection class (EN 61140): I, Degree of protection (DIN EN 60529): IP65 when installing in closed ceilings, .With electronic driver, on/off switchable.

| Article data      |                                                                              |
|-------------------|------------------------------------------------------------------------------|
| Article no.       | 60127253                                                                     |
| GTIN              | 4251433950134                                                                |
| Series name       | CLIQ                                                                         |
| Short description | LED wall surface mounted luminaire, IP65                                     |
| Material          | Aluminium / Glass                                                            |
| Colour            | Alu                                                                          |
| Type of surface   | Matt                                                                         |
| Shape             | Rectangular                                                                  |
| Length            | 230 mm                                                                       |
| Width             | 43 mm                                                                        |
| Hight             | 90 mm                                                                        |
| Scope of delivery | Incl. converter for connection to the 230-V mains voltage, on/off switchable |
| Weight            | 0.933 kg                                                                     |