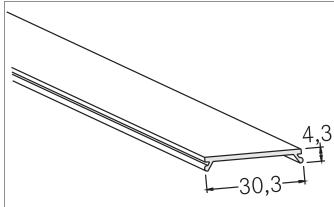

## **BRUMBERG**

Covers Article no. 53404080

| Tender   |                                                                                        |
|----------|----------------------------------------------------------------------------------------|
| Covers,. | Material: PMMA, dimensions profile: length: 2.000 mm x width: 30,3 mm x height: 4,3 mm |
|          |                                                                                        |

| Article data      |               |
|-------------------|---------------|
| Article no.       | 53404080      |
| GTIN              | 4251433958611 |
| Short description | Covers        |
| Material          | PMMA          |
| Colour            | Black         |
| Transmittance     | 40 %          |
| Length            | 2,000 mm      |
| Width             | 30.3 mm       |
| Hight             | 4.3 mm        |
| Weight            | 0.116 kg      |