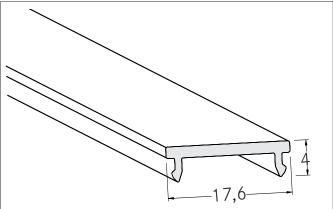

## **BRUMBERG**

Covers: PMMA Article no. 53402070

Light. For Generations.

| Tender         |                                                                                      |
|----------------|--------------------------------------------------------------------------------------|
| Covers: PMMA,. | Material: PMMA, dimensions profile: length: 2.000 mm x width: 17,6 mm x height: 4 mm |

| Article data      |               |
|-------------------|---------------|
| Article no.       | 53402070      |
| GTIN              | 4251433913085 |
| Short description | Covers: PMMA  |
| Material          | PMMA          |
| Colour            | Opal          |
| Transmittance     | 70 %          |
| Length            | 2,000 mm      |
| Width             | 17.6 mm       |
| Hight             | 4 mm          |
| Weight            | 0.030 kg      |