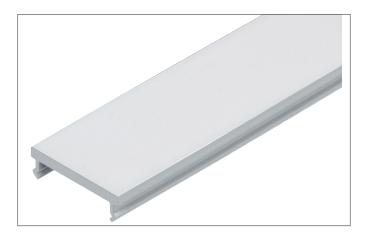

## **BRUMBERG**

Covers: PMMA Article no. 53402070

Light. For Generations.

| Tender         |                                                                                      |
|----------------|--------------------------------------------------------------------------------------|
| Covers: PMMA,. | Material: PMMA, dimensions profile: length: 2.000 mm x width: 17,6 mm x height: 4 mm |

| Article data      |               |
|-------------------|---------------|
| Article no.       | 53402070      |
| GTIN              | 4251433913085 |
| Short description | Covers: PMMA  |
| Material          | PMMA          |
| Colour            | Opal          |
| Transmittance     | 70 %          |
| Length            | 2,000 mm      |
| Width             | 17.6 mm       |
| Hight             | 4 mm          |
| Weight            | 0.030 kg      |