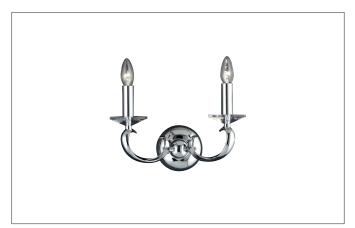

## RAVENNA Wall light

Article no. 50802020

Light. For Generations.

#### Tender

Wall light, chrome, Other.Surface mounting, Wall-mountedWandanbauleuchte, mit Kristallen.Lamp holder: E14, Mounting method: Surface mounting, Place of installation: Wall-mounted, Material: Cast Brass / Crystal, Degree of protection: according to DIN EN 60529 IP20, Protection class: (EN 61140) I, Voltage: 230V AC 50Hz, Power: 80 W, Amount of light sources / fittings: 2 Qty, withou control gear, Control: Other.

| Article data      |               |
|-------------------|---------------|
| Article no.       | 50802020      |
| GTIN              | 4250047771890 |
| Series name       | RAVENNA       |
| Short description | Wall light    |
| Material          | Other         |
| Colour            | Chrome        |
| Type of surface   | Glossy        |
| Shape             | Other         |
| Width             | 350 mm        |
| Hight             | 250 mm        |
| Weight            | 1.480 kg      |