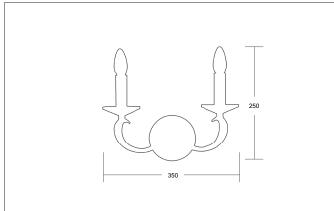

| Article data      |               |
|-------------------|---------------|
| Article no.       | 50802020      |
| GTIN              | 4250047771890 |
| Series name       | RAVENNA       |
| Short description | Wall light    |
| Material          | Other         |
| Colour            | Chrome        |
| Type of surface   | Glossy        |
| Shape             | Other         |
| Width             | 350 mm        |
| Hight             | 250 mm        |
| Weight            | 1.480 kg      |