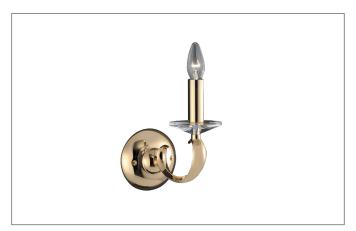

## RAVENNA Wall light

Article no. 50801050

Light. For Generations.

#### Tender

Wall light, gold, Other.Surface mounting, Wall-mountedWandanbauleuchte, mit Kristall.Lamp holder: E14, Mounting method: Surface mounting, Place of installation: Wall-mounted, Material: Cast Brass / Crystal, Degree of protection: according to DIN EN 60529 IP20, Protection class: (EN 61140) I, Voltage: 230V AC 50Hz, Power: 40 W, Amount of light sources / fittings: 1 Qty, withou control gear, Control: Other.

| Article data      |               |
|-------------------|---------------|
| Article no.       | 50801050      |
| GTIN              | 4250047771937 |
| Series name       | RAVENNA       |
| Short description | Wall light    |
| Material          | Other         |
| Colour            | Gold          |
| Type of surface   | Glossy        |
| Shape             | Other         |
| Length            | 250 mm        |
| Width             | 130 mm        |
| Hight             | 250 mm        |
| Weight            | 1.370 kg      |