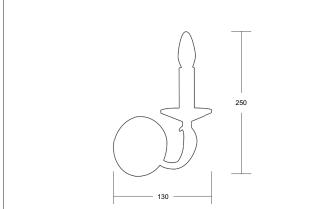

| Article data      |               |
|-------------------|---------------|
| Article no.       | 50801050      |
| GTIN              | 4250047771937 |
| Series name       | RAVENNA       |
| Short description | Wall light    |
| Material          | Other         |
| Colour            | Gold          |
| Type of surface   | Glossy        |
| Shape             | Other         |
| Length            | 250 mm        |
| Width             | 130 mm        |
| Hight             | 250 mm        |
| Weight            | 1.370 kg      |