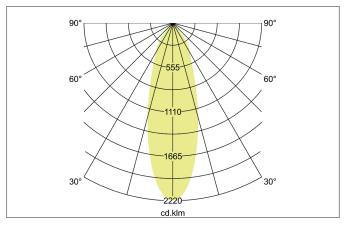

# BB23 LED recessed spot set, IP65, trailing-edge phase dimmable

Article no. 39484183

Light. For Generations.

| Lighting technology |            |
|---------------------|------------|
| Colour temperature  | 3.000 K    |
| Light colour        | White      |
| Light output        | Direct     |
| Luminous flux       | 620 lm     |
| System efficiency   | 89 lm/W    |
| Colour rendering    | CRI > 80   |
| Reflector           | High-gloss |
| Reflektorfarbe      | silver     |
| Beam angle          | 36°        |
| Light sharing       | Symmetric  |