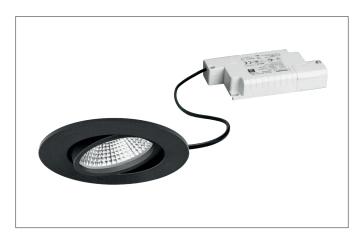

#### Tende

LED recessed spot set, IP65, trailing-edge phase dimmable, Round.Toolless ceiling installation by installation springs. Ceiling cut-out Ø 68 mm, Installation depth 55 mm, Outer diameter 85 mm, Weight 0,192 kg,Reflector silver with rotattionssymmetrical, deep, wide distributed light intensity. optimal light distribution due to a plastic, transparent cover.Luminous flux 620 lm, Power 1 x 7 W, Light colour warm white, Correlated color temprature (CCT) 3.000 K, Colour rendering index CRI > 80, Rated life time L70/B50 at 25 °C: 30.000 h, Rated life time L80/B20 at 25 °C: 50.000 h, Housing material: Aluminium / Plastic, Colour: Black structure, Permissible ambient temperature (ta): -20 °C -+25 °C, Protection class (EN 61140): II, Degree of protection (DIN EN 60529): IP65, .With electronic driver, Trailing-edge phase dimmable.