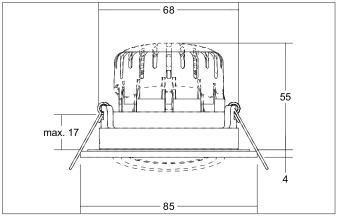

#### Tende

LED recessed spot set, IP65, trailing-edge phase dimmable, Round.Toolless ceiling installation by installation springs. Ceiling cut-out Ø 68 mm, Installation depth 55 mm, Outer diameter 85 mm, Weight 0,192 kg,Reflector silver with rotattionssymmetrical, deep, wide distributed light intensity. optimal light distribution due to a plastic, transparent cover.Luminous flux 620 lm, Power 1 x 7 W, Light colour warm white, Correlated color temprature (CCT) 3.000 K, Colour rendering index CRI > 80, Rated life time L70/B50 at 25 °C: 30.000 h, Rated life time L80/B20 at 25 °C: 50.000 h, Housing material: Aluminium / Plastic, Colour: Black structure, Permissible ambient temperature (ta): -20 °C -+25 °C, Protection class (EN 61140): II, Degree of protection (DIN EN 60529): IP65, .With electronic driver, Trailing-edge phase dimmable.

| Article data       |                                                           |
|--------------------|-----------------------------------------------------------|
| Article no.        | 39484183                                                  |
| GTIN               | 4251433948162                                             |
| Series name        | BB23                                                      |
| Short description  | LED recessed spot set, IP65, trailing-edge phase dimmable |
| Material           | Aluminium / Plastic                                       |
| Colour             | Black                                                     |
| Type of surface    | Structure                                                 |
| Shape              | Round                                                     |
| Outer diameter     | 85 mm                                                     |
| Built-in diameter  | 68 mm                                                     |
| Installation depth | 55 mm                                                     |
| Hight              | 4 mm                                                      |
| Weight             | 0.192 kg                                                  |

| Mounting technology         |                                           |
|-----------------------------|-------------------------------------------|
| Mounting method             | Recessed mounting                         |
| Place of installation       | Ceiling-mounted                           |
| Adjustability               | Pivoted                                   |
| Swivel angle                | 15°                                       |
| Max. ceiling thickness      | 17 mm                                     |
| Further references          | No cover with thermal insulation material |
| Material cover              | Plastic, transparent                      |
| Suitable for through-wiring | Yes, with optional accessories            |