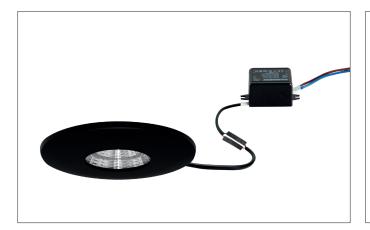

# ADAPT LED recessed downlight set, on/off switchable

Article no. 38371083

### Tender

LED recessed downlight set, on/off switchable, Round.Toolless ceiling installation by leaf spring. Ceiling cut-out Ø 56 mm, Installation depth 14 mm, Outer diameter 91 mm, Weight 0,173 kg, Reflector silver with rotattionssymmetrical, deep, wide distributed light intensity. optimal light distribution due to a plastic, transparent cover.Luminous flux 440 lm, Power 1 x 3 W, Light colour warm white, Correlated color temprature (CCT) 3.000 K, Colour rendering index CRI > 80, Rated life time L70/B50 at 25 °C: 50.000 h, Housing material: Aluminium / Steel / Plastic, Colour: Black, Permissible ambient temperature (ta): -20 °C - +25 °C, Protection class (EN 61140): II, Degree of protection (DIN EN 60529): IP20, .With electronic driver, on/off switchable.

## Operating technology of the luminaire

| Operating technology of driver |        |
|--------------------------------|--------|
| Width                          | 30 mm  |
| Hight                          | 23 mm  |
| AC nominal voltage min         | 100 V  |
| AC nominal voltage max         | 240 V  |
| Frequenz max.                  | 50 Hz  |
| Dimmable                       | No     |
| Control                        | on/off |
| Starting current               | 30A    |
| Power min                      | 1 W    |
| Power                          | 4.2 W  |
| Current                        | 350 mA |
| Degree of protection           | IP66   |
| Protection class               |        |