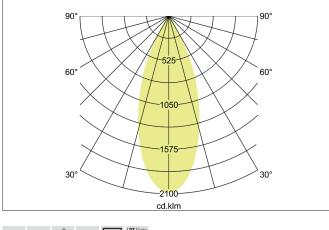

#### ₩ 440lm 34° 230V LDT-Data IP20

# ADAPT LED recessed downlight set, on/off switchable

Article no. 38371083

Light. For Generations.

**BRUMBERG** 

| Lighting technology          |            |
|------------------------------|------------|
| Colour temperature           | 3.000 K    |
| Light output                 | Direct     |
| Luminous flux                | 440 lm     |
| System efficiency            | 147 lm/W   |
| Colour rendering             | CRI > 80   |
| Reflector                    | High-gloss |
| Reflektorfarbe               | silver     |
| Beam angle                   | 34°        |
| Light sharing                | Symmetric  |
| Adjustable color temperature | No         |