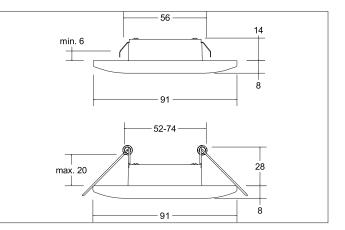

### Tender

LED recessed downlight set, on/off switchable, Round.Toolless ceiling installation by leaf spring. Ceiling cut-out Ø 56 mm, Installation depth 14 mm, Outer diameter 91 mm, Weight 0,173 kg, Reflector silver with rotattionssymmetrical, deep, wide distributed light intensity. optimal light distribution due to a plastic, transparent cover.Luminous flux 440 lm, Power 1 x 3 W, Light colour warm white, Correlated color temprature (CCT) 3.000 K, Colour rendering index CRI > 80, Rated life time L70/B50 at 25 °C: 50.000 h, Housing material: Aluminium / Steel / Plastic, Colour: Black, Permissible ambient temperature (ta): -20 °C - +25 °C, Protection class (EN 61140): II, Degree of protection (DIN EN 60529): IP20, .With electronic driver, on/off switchable.

| Article data       |                                                                                                 |
|--------------------|-------------------------------------------------------------------------------------------------|
| Article no.        | 38371083                                                                                        |
| GTIN               | 4251433930099                                                                                   |
| Series name        | ADAPT                                                                                           |
| Short description  | LED recessed downlight set, on/off switchable                                                   |
| Material           | Aluminium / Steel / Plastic                                                                     |
| Colour             | Black                                                                                           |
| Type of surface    | Matt                                                                                            |
| Shape              | Round                                                                                           |
| Outer diameter     | 91 mm                                                                                           |
| Built-in diameter  | 56 mm                                                                                           |
| Installation depth | 14 mm                                                                                           |
| Hight              | 8 mm                                                                                            |
|                    | Incl. built-in leaf springs for 56 mm cut-out with installation depth of 14 mm and built-in leg |
| Scope of delivery  | springs for 52 - 74 mm cut-out (enclosed for quick exchange) with installation depth of 28      |
|                    | mm.                                                                                             |
| Weight             | 0.173 kg                                                                                        |