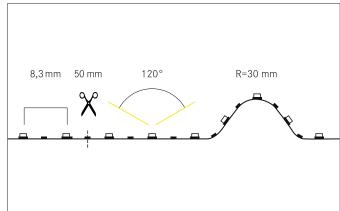

#### Tender

Flex lighting 5 m, CRI > 80, 9,6 W / m, IP00, white, CRI > 80.LED flex lightingLength: 5000.0 mm Lamp power per meter: 9.6 W/m, Luminous flux per meter: 894.0 lm/m, Degree of protection: IP00, Protection class: III, Voltage: 24V DC, Beam angle: 120.0 °, 120 LEDs per meter, Chip distance (Short Pitch): 8,3mm. For individual application, the LED flex board can be used all 50 mm be cut back. The maximum system length of 5.000mm must not be exceeded with one feed-in.

| Operating technology of QualityFlex |                     |
|-------------------------------------|---------------------|
| Power per meter                     | 9.6 W/m             |
| Short Pitch                         | 8.3 mm              |
| Number of lamps per meter           | 120 Qty             |
| Length of individual sections       | 50 mm               |
| Smallest bend radius                | 30 mm               |
| Length                              | 5,000 mm            |
| Maximum module length               | 5,000 mm            |
| Circuit type                        | Parallel conduction |
| LED Type                            | 2835 LED            |