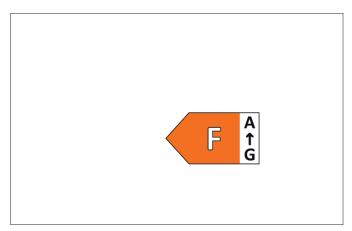

| Operating technology of the luminaire |                     |
|---------------------------------------|---------------------|
| System output                         | 48 W                |
| Lamp power per meter                  | 9.6 W/m             |
| Voltage type                          | DC                  |
| DC nominal voltage max                | 24 V                |
| Lamp                                  | LED                 |
| Protection class                      |                     |
| Degree of protection                  | IP00                |
| Ambient temperature                   | -10 °C up to +40 °C |
| Dimmable                              | Yes                 |
| Wire number                           | 2                   |
| Control                               | Depending on driver |
| Length of the connection line         | 300 mm              |
| Kabelbelegung                         | rot = + pol         |
| Kabelbelegung                         | schwarz = - pol     |
| Design of the connecting cable        | both sides          |
| Bulb change possible                  | No                  |
| Rated life time L70/B50 at 25 °C      | 54,000 h            |
| Rated life time L80/B10 at 25 °C      | 50.000 h            |
| Rated life time L80/B20 at 25 °C      | 51.000 h            |
| Energy efficiency class               | F                   |