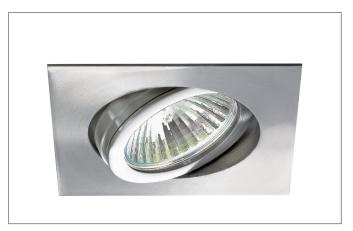

### GILLAN-S High voltage recessed spot, V4A, GU10

Article no. 36148220

Light. For Generations.

High voltage recessed spot, V4A, GU10, stainless steel, Square.In a compact design, for installation in tool-less rapid assembly systems.Including bracket with GU10 socket for standard-compliant strain relief.Lamp holder: GU10, Mounting method: Recessed mounting, Place of installation: Ceiling-mounted, Material: Stainless steel V4A, Degree of protection: according to DIN EN 60529 IP20, Protection class: (EN 61140) II, Voltage: 230V AC 50Hz, Power: 50 W, Amount of light sources / fittings: 1 Qty, Adjustability: Pivoted, withou control gear, Control: Other.

#### **Product Benefits**

- Recessed spotlight in square design made of solid stainless steel V4A for LED retrofit lamps with GU10 base.
- Incl. bracket for standard-compliant strain relief.
- Ceiling cut-out 68 mm, length 82 mm, width 82 mm, installation depth 125 mm, IP20.
- Pivoting range 25°.
- Without visible snap ring.
- Classic, formally restrained design.
- Also available in the same look as GU10 version, as a switchable and dimmable set set (trailing edge).
- Also available with the same surface structure and in the same color also available in a round version.

## GILLAN-S High voltage recessed spot, V4A, GU10

Article no. 36148220

Light. For Generations.

| Article data       |                                       |
|--------------------|---------------------------------------|
| Article no.        | 36148220                              |
| GTIN               | 4250047783572                         |
| Series name        | GILLAN-S                              |
| Short description  | High voltage recessed spot, V4A, GU10 |
| Material           | Stainless steel                       |
| Colour             | Stainless steel                       |
| Type of surface    | Matt                                  |
| Shape              | Square                                |
| Built-in diameter  | 68 mm                                 |
| Installation depth | 125 mm                                |
| Length             | 82 mm                                 |
| Width              | 82 mm                                 |
| Hight              | 2 mm                                  |
| Weight             | 0.134 kg                              |