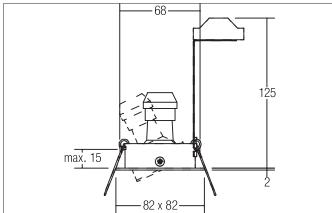

#### **Product Benefits**

- Recessed spotlight in square design made of solid stainless steel V4A for LED retrofit lamps with GU10 base.
- Incl. bracket for standard-compliant strain relief.
- Ceiling cut-out 68 mm, length 82 mm, width 82 mm, installation depth 125 mm, IP20.
- Pivoting range 25°.
- Without visible snap ring.
- Classic, formally restrained design.
- Also available in the same look as GU10 version, as a switchable and dimmable set set (trailing edge).
- Also available with the same surface structure and in the same color also available in a round version.

## GILLAN-S High voltage recessed spot, V4A, GU10

Article no. 36148220

Light. For Generations.

| Article data       |                                       |
|--------------------|---------------------------------------|
| Article no.        | 36148220                              |
| GTIN               | 4250047783572                         |
| Series name        | GILLAN-S                              |
| Short description  | High voltage recessed spot, V4A, GU10 |
| Material           | Stainless steel                       |
| Colour             | Stainless steel                       |
| Type of surface    | Matt                                  |
| Shape              | Square                                |
| Built-in diameter  | 68 mm                                 |
| Installation depth | 125 mm                                |
| Length             | 82 mm                                 |
| Width              | 82 mm                                 |
| Hight              | 2 mm                                  |
| Weight             | 0.134 kg                              |

| Mounting technology    |                                                       |
|------------------------|-------------------------------------------------------|
| Mounting method        | Recessed mounting                                     |
| Place of installation  | Ceiling-mounted                                       |
| Adjustability          | Pivoted                                               |
| Swivel angle           | 25°                                                   |
| Max. ceiling thickness | 15 mm                                                 |
| Further references     | V4A Outdoor No cover with thermal insulation material |
| Material cover         | Without cover                                         |
| Circlip                | Without circlip                                       |