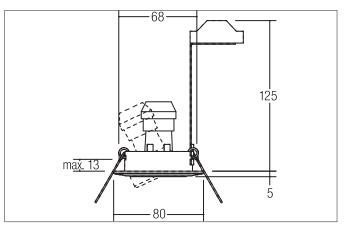

| Article data       |                     |
|--------------------|---------------------|
| Article no.        | 36145150            |
| GTIN               | 4250047780281       |
| Series name        | DRAWER              |
| Short description  | Recessed spot, GU10 |
| Material           | Steel               |
| Colour             | Nickel              |
| Type of surface    | Matt                |
| Shape              | Round               |
| Outer diameter     | 80 mm               |
| Built-in diameter  | 68 mm               |
| Installation depth | 125 mm              |
| Hight              | 5 mm                |
| Weight             | 0.142 kg            |

| Mounting technology    |                                           |
|------------------------|-------------------------------------------|
| Mounting method        | Recessed mounting                         |
| Place of installation  | Ceiling-mounted                           |
| Adjustability          | Pivoted                                   |
| Swivel angle           | 25°                                       |
| Max. ceiling thickness | 13 mm                                     |
| Further references     | No cover with thermal insulation material |
| Material cover         | Without cover                             |
| Circlip                | Without circlip                           |