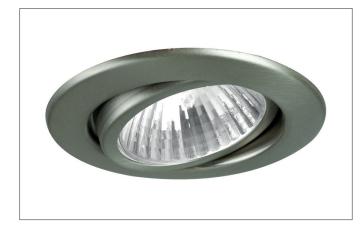

## Tender

Recessed spot, GU10, nickel, Round. In a compact design, for installation in tool-less rapid assembly systems. Including bracket with GU10 socket for standard-compliant strain relief. Lamp holder: GU10, Mounting method: Recessed mounting, Place of installation: Ceiling-mounted, Material: Steel, Degree of protection: according to DIN EN 60529 IP20, Protection class: (EN 61140) II, Voltage: 230V AC 50Hz, Power: 50W, Amount of light sources / fittings: 1.0 Qty, Adjustability: Pivoted, Control: Other.

| Article data       |                     |
|--------------------|---------------------|
| Article no.        | 36145150            |
| GTIN               | 4250047780281       |
| Series name        | DRAWER              |
| Short description  | Recessed spot, GU10 |
| Material           | Steel               |
| Colour             | Nickel              |
| Type of surface    | Matt                |
| Shape              | Round               |
| Outer diameter     | 80 mm               |
| Built-in diameter  | 68 mm               |
| Installation depth | 125 mm              |
| Hight              | 5 mm                |
| Weight             | 0.142 kg            |