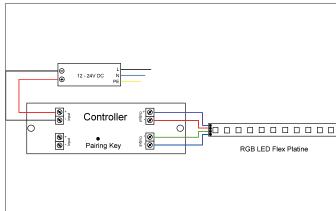

#### Tende

RGB radio control.RGB radio controller for controlling the RGB LED modules in the color light range. Controller: voltage: 12-24 V DC, current: maximum 3 x 3.33 A. Power: maximum 180 W / 360 W (12 V DC / 24 V DC). Control: negative (common anode). Control signal: PWM. Radio frequency: 869.5 MHz,. Range (visual contact): up to 20 m. Ambient temperature (ta): 0 °C to +40 °C. Controller connection using screw terminals. Dimensions: L 178 x W 46 x H 18 mm. Material: Plastic. Delivery: including strain relief. Controller per remote control: maximum 4 (for optimum radio connection). Remote control:Voltage (battery): 4.5 V DC - 3 x AAA (not included in the scope of delivery). Radio frequency: 869.5 MHz. Transmission power (Ps) < 0 dBm. Range (visual contact): up to 20 m. Ambient temperature (ta): 0 °C to +40 °C. Dimensions: L 120 x W 48 x H 18 mm. Material: Plastic. Function scope: On / Off. RGB color change using a touch wheel. Dimmer keys for red / green / blue. Color gradient: Start / Stop. Color gradient: Speed Degree of protection: according to DIN EN 60529 IP20, Protection class: (EN 61140) III, Voltage: 12V 24V, Power: 240 W, Control: Wireless technology control.