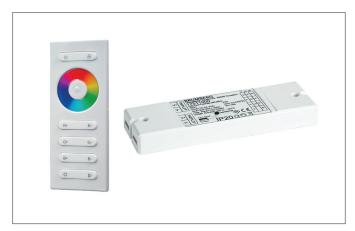

#### Tende

RGB radio control.RGB radio controller for controlling the RGB LED modules in the color light range. Controller: voltage: 12-24 V DC, current: maximum 3 x 3.33 A. Power: maximum 180 W / 360 W (12 V DC / 24 V DC). Control: negative (common anode). Control signal: PWM. Radio frequency: 869.5 MHz,. Range (visual contact): up to 20 m. Ambient temperature (ta): 0 °C to +40 °C. Controller connection using screw terminals. Dimensions: L 178 x W 46 x H 18 mm. Material: Plastic. Delivery: including strain relief. Controller per remote control: maximum 4 (for optimum radio connection). Remote control:Voltage (battery): 4.5 V DC - 3 x AAA (not included in the scope of delivery). Radio frequency: 869.5 MHz. Transmission power (Ps) < 0 dBm. Range (visual contact): up to 20 m. Ambient temperature (ta): 0 °C to +40 °C. Dimensions: L 120 x W 48 x H 18 mm. Material: Plastic. Function scope: On / Off. RGB color change using a touch wheel. Dimmer keys for red / green / blue. Color gradient: Start / Stop. Color gradient: Speed Degree of protection: according to DIN EN 60529 IP20, Protection class: (EN 61140) III, Voltage: 12V 24V, Power: 240 W, Control: Wireless technology control.