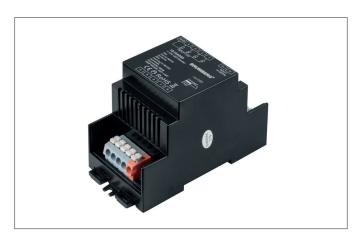

#### Tende

REG LED dimmer 12-24 V DC, dimmable.LED dimmer series for constant voltage operation (12-24 V DC) using 4 channels (one or more colors). Wiring is carried out using plug terminals and without using screws. Cable cross-section: 0.5-2.5 mm². An external power supply is required for operation; output signal (dimming): PWM (pulse width modulation), with protection against reverse polarity and overtemperature. Maximum output current:  $10 \text{ A} (4 \times 2.5 \text{ A}; 3 \times 3.33 \text{ A}; 2 \times 5 \text{ A}; 1 \times 5 \text{ A})$ . Maximum output power 12 V:  $120 \text{ W} (4 \times 30 \text{ W}; 3 \times 40 \text{ W}; 2 \times 60 \text{ W}; 1 \times 60 \text{ W})$ . Maximum output power 24 V:  $240 \text{ W} (4 \times 60 \text{ W}; 3 \times 80 \text{ W}; 2 \times 120 \text{ W}; 1 \times 120 \text{ W})$  Material: Plastic, Degree of protection: according to DIN EN 60529 IP20, Protection class: (EN 61140) III, Voltage: 12V 24V, Power: 24V 2V, Power: 24V V, .

| Article data      |                                     |
|-------------------|-------------------------------------|
| Article no.       | 18164000                            |
| GTIN              | 4250047799931                       |
| Short description | REG LED dimmer 12-24 V DC, dimmable |
| Material          | Plastic                             |
| Length            | 54 mm                               |
| Width             | 110 mm                              |
| Hight             | 66 mm                               |
| Weight            | 0.100 kg                            |