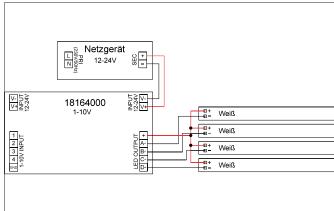

#### Tende

REG LED dimmer 12-24 V DC, dimmable.LED dimmer series for constant voltage operation (12-24 V DC) using 4 channels (one or more colors). Wiring is carried out using plug terminals and without using screws. Cable cross-section: 0.5-2.5 mm². An external power supply is required for operation; output signal (dimming): PWM (pulse width modulation), with protection against reverse polarity and overtemperature. Maximum output current:  $10 \text{ A} (4 \times 2.5 \text{ A}; 3 \times 3.33 \text{ A}; 2 \times 5 \text{ A}; 1 \times 5 \text{ A})$ . Maximum output power 12 V:  $120 \text{ W} (4 \times 30 \text{ W}; 3 \times 40 \text{ W}; 2 \times 60 \text{ W}; 1 \times 60 \text{ W})$ . Maximum output power 24 V:  $240 \text{ W} (4 \times 60 \text{ W}; 3 \times 80 \text{ W}; 2 \times 120 \text{ W}; 1 \times 120 \text{ W})$  Material: Plastic, Degree of protection: according to DIN EN 60529 IP20, Protection class: (EN 61140) III, Voltage: 12V 24V, Power: 24V 2V, Power: 24V V, .

## REG LED dimmer 12-24 V DC, dimmable

Article no. 18164000

Light. For Generations.

| Operating technology of driver |                |
|--------------------------------|----------------|
| Protection class               | III            |
| Degree of protection           | IP20           |
| Power min                      | 1 W            |
| Power max.                     | 240 W          |
| Control                        | 1-10 V         |
| Enviroment temprature (ta)     | 0°C up to 40°C |
| Measure point (tc)             | max. +75 °C    |