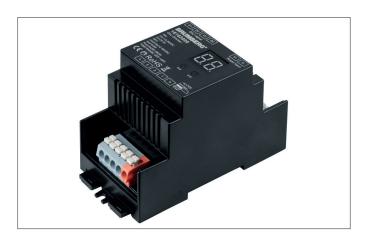

#### Tende

REG LED dimmer 12-24 V DC, dimmable.LED dimmer series for constant voltage operation (12-24 V DC) using 4 channels (one or more colors). Wiring is carried out using plug terminals and without using screws. Cable cross-section:  $0.5-2.5 \text{ mm}^2$ . An external power supply is required for operation; output signal (dimming): PWM (pulse width modulation), with protection against reverse polarity and overtemperature. Maximum output current:  $10 \text{ A} (4 \times 2.5 \text{ A}; 3 \times 3.33 \text{ A}; 2 \times 5 \text{ A}; 1 \times 5 \text{ A})$ . Maximum output power 12 V:  $120 \text{ W} (4 \times 30 \text{ W}; 3 \times 40 \text{ W}; 2 \times 60 \text{ W}; 1 \times 60 \text{ W})$ . Maximum output power 24 V:  $240 \text{ W} (4 \times 60 \text{ W}; 3 \times 80 \text{ W}; 2 \times 120 \text{ W}; 1 \times 120 \text{ W})$  Material: Plastic, Degree of protection: according to DIN EN 60529 IP20, Protection class: (EN 61140) III, Voltage: 12V 24V, Power: 240 W,

| Article data      |                                     |
|-------------------|-------------------------------------|
| Article no.       | 18162000                            |
| GTIN              | 4250047799870                       |
| Short description | REG LED dimmer 12-24 V DC, dimmable |
| Material          | Plastic                             |
| Length            | 54 mm                               |
| Width             | 110 mm                              |
| Hight             | 66 mm                               |
| Weight            | 0.114 kg                            |