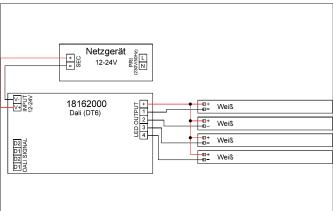

#### Tende

REG LED dimmer 12-24 V DC, dimmable.LED dimmer series for constant voltage operation (12-24 V DC) using 4 channels (one or more colors). Wiring is carried out using plug terminals and without using screws. Cable cross-section:  $0.5-2.5 \text{ mm}^2$ . An external power supply is required for operation; output signal (dimming): PWM (pulse width modulation), with protection against reverse polarity and overtemperature. Maximum output current:  $10 \text{ A} (4 \times 2.5 \text{ A}; 3 \times 3.33 \text{ A}; 2 \times 5 \text{ A}; 1 \times 5 \text{ A})$ . Maximum output power 12 V:  $120 \text{ W} (4 \times 30 \text{ W}; 3 \times 40 \text{ W}; 2 \times 60 \text{ W}; 1 \times 60 \text{ W})$ . Maximum output power 24 V:  $240 \text{ W} (4 \times 60 \text{ W}; 3 \times 80 \text{ W}; 2 \times 120 \text{ W}; 1 \times 120 \text{ W})$  Material: Plastic, Degree of protection: according to DIN EN 60529 IP20, Protection class: (EN 61140) III, Voltage: 12V 24V, Power: 240 W,

## REG LED dimmer 12-24 V DC, dimmable

Article no. 18162000

Light. For Generations.

| Operating technology of driver |                |
|--------------------------------|----------------|
| Protection class               | II .           |
| Degree of protection           | IP20           |
| Power min                      | 1 W            |
| Power max.                     | 240 W          |
| Control                        | DALI-DT6       |
| Enviroment temprature (ta)     | 0°C up to 40°C |
| Measure point (tc)             | max. +75 °C    |