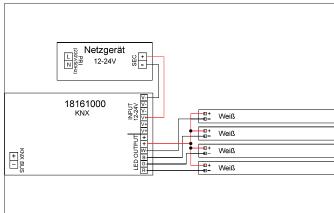

#### Tende

REG LED dimmer 12-24 V DC, dimmable.LED dimmer series for constant voltage operation (12-24 V DC) using 4 channels (one or more colors). Wiring is carried out using plug terminals and without using screws. Cable cross-section: 0.5-2.5 mm². An external power supply is required for operation; output signal (dimming): PWM (pulse width modulation), with protection against reverse polarity and overtemperature. Maximum output current:  $10 \text{ A} (4 \times 2.5 \text{ A}; 3 \times 3.33 \text{ A}; 2 \times 5 \text{ A}; 1 \times 5 \text{ A})$ . Maximum output power 12 V:  $120 \text{ W} (4 \times 30 \text{ W}; 3 \times 40 \text{ W}; 2 \times 60 \text{ W}; 1 \times 60 \text{ W})$ . Maximum output power 24 V:  $240 \text{ W} (4 \times 60 \text{ W}; 3 \times 80 \text{ W}; 2 \times 120 \text{ W}; 1 \times 120 \text{ W})$  Material: Plastic, Degree of protection: according to DIN EN 60529 IP20, Protection class: (EN 61140) III, Voltage: 12V 24V, Power: 24V 2V, Power: 24V V, .