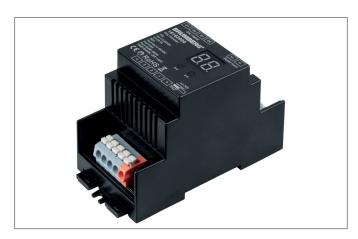

#### Tende

REG LED dimmer 12-24 V DC, dimmable.LED dimmer series for constant voltage operation (12-24 V DC) using 4 channels (one or more colors). Wiring is carried out using plug terminals and without using screws. Cable cross-section: 0.5-2.5 mm². An external power supply is required for operation; output signal (dimming): PWM (pulse width modulation), with protection against reverse polarity and overtemperature. Maximum output current:  $10 \text{ A} (4 \times 2.5 \text{ A}; 3 \times 3.33 \text{ A}; 2 \times 5 \text{ A}; 1 \times 5 \text{ A})$ . Maximum output power 12 V:  $120 \text{ W} (4 \times 30 \text{ W}; 3 \times 40 \text{ W}; 2 \times 60 \text{ W}; 1 \times 60 \text{ W})$ . Maximum output power 24 V:  $240 \text{ W} (4 \times 60 \text{ W}; 3 \times 80 \text{ W}; 2 \times 120 \text{ W}; 1 \times 120 \text{ W})$  Material: Plastic, Degree of protection: according to DIN EN 60529 IP20, Protection class: (EN 61140) III, Voltage: 12V 24V, Power: 24V 2V, Power: 24V V, .

| Article data      |                                     |
|-------------------|-------------------------------------|
| Article no.       | 18161000                            |
| GTIN              | 4250047799849                       |
| Short description | REG LED dimmer 12-24 V DC, dimmable |
| Material          | Plastic                             |
| Length            | 72 mm                               |
| Width             | 90 mm                               |
| Hight             | 70 mm                               |
| Weight            | 0.164 kg                            |