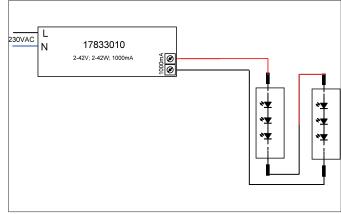

## Tender

LED converter 1.000 mA, on/off. This converter is equipped with safety devices which protect it against overvoltage, short-circuit as well as thermal and electric overloads. The input and output terminals are suitable for cables with a cross-section of up to 0.75-1.5 mm<sup>2</sup>. Material: Plastic, Degree of protection: according to DIN EN 60529 IP20, Protection class: (EN 61140) II, Current: 1000 mA, Voltage: 230V AC 50Hz, Power: 42W, Control: on/off.

## LED converter 1.000 mA, on/off switchable

Article no. 17833010

Light. For Generations.

**BRUMBERG** 

| Operating technology of driver |                   |
|--------------------------------|-------------------|
| AC nominal voltage min         | 220 V             |
| AC nominal voltage max         | 240 V             |
| DC nominal voltage min         | 170 V             |
| DC nominal voltage max         | 280 V             |
| Current                        | 1000 mA           |
| Protection class               |                   |
| Degree of protection           | IP20              |
| Starting current               | 5A 50µs           |
| Power min                      | 2 W               |
| Power                          | 42 W              |
| Control                        | on/off            |
| Enviroment temprature (ta)     | -25 °C bis +40 °C |
| Measure point (tc)             | max. +80 °C       |
| Version                        | without           |