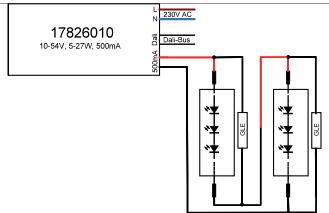

#### Tender

LED converter 500 mA, DALI dimmable (digital). This converter is equipped with safety devices which protect it against overvoltage, short-circuit as well as thermal and electric overloads. The input and output terminals are suitable for cables with a cross-section of up to 0.75-1.5 mm² Material: Plastic, Degree of protection: according to DIN EN 60529 IP20, Protection class: (EN 61140) II, Current: 500 mA, Voltage: 230V AC 50Hz, Power: 27W, Control: DALI-2.

## LED converter 500 mA, DALI dimmable (digital)

Article no. 17826010

Light. For Generations.

| Operating technology of driver |                   |
|--------------------------------|-------------------|
| AC nominal voltage min         | 220 V             |
| AC nominal voltage max         | 240 V             |
| DC nominal voltage min         | 170 V             |
| DC nominal voltage max         | 280 V             |
| Current                        | 500 mA            |
| Protection class               | II II             |
| Degree of protection           | IP20              |
| Starting current               | 5A 50µs           |
| Power min                      | 5 W               |
| Power                          | 27 W              |
| Control                        | DALI-2            |
| Enviroment temprature (ta)     | -25 °C bis +45 °C |
| Measure point (tc)             | max. +85 °C       |
| Version                        | without           |