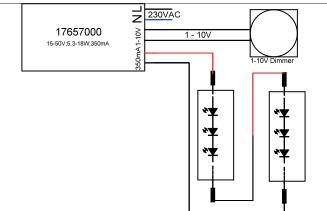

#### Tender

LED converter 350 mA, 1-10 V dimmable (analog), , Rectangular. This converter is equipped with safety devices which protect it against overvoltage, short-circuit as well as thermal and electric overloads. The input and output terminals are suitable for cables with a cross-section of up to 1.5 mm². Material: Plastic, Degree of protection: according to DIN EN 60529 IP20, Protection class: (EN 61140) II, Current: 350 mA, Voltage: 230V AC 50Hz, Power: 18 W, Dimmable: Yes, Control: 1-10 V.

## LED converter 350 mA, 1-10 V dimmable (analog)

Article no. 17657010

Light. For Generations.

| Operating technology of driver  |                     |
|---------------------------------|---------------------|
| AC nominal voltage min          | 99 V                |
| AC nominal voltage max          | 264 V               |
| Frequency min                   | 50 Hz               |
| Frequency max                   | 60 Hz               |
| DC nominal voltage min          | 176 V               |
| DC nominal voltage max          | 280 V               |
| Output current                  | 350 mA              |
| Protection class                |                     |
| Degree of protection            | IP20                |
| max. no. lights on B16 A        | 50                  |
| Starting current                | 5A 50µs             |
| Power min                       | 5.2 W               |
| Power max.                      | 18 W                |
| Output_ripple_current           | 3                   |
| Suitable for emergency lighting | No                  |
| Control                         | 1-10 V              |
| Enviroment temprature (ta)      | -25 °C up to +50 °C |
| Measure point (tc)              | max. +80 °C         |
| Version                         | without             |
| Power factor                    | 0.95                |