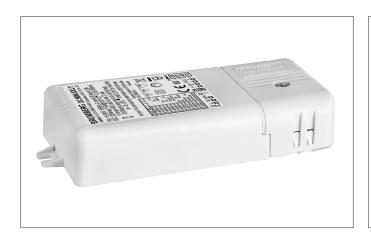

#### Tender

LED converter 350 mA, 1-10 V dimmable (analog), , Rectangular. This converter is equipped with safety devices which protect it against overvoltage, short-circuit as well as thermal and electric overloads. The input and output terminals are suitable for cables with a cross-section of up to 1.5 mm². Material: Plastic, Degree of protection: according to DIN EN 60529 IP20, Protection class: (EN 61140) II, Current: 350 mA, Voltage: 230V AC 50Hz, Power: 18 W, Dimmable: Yes, Control: 1-10 V.

| Article data      |                                                |
|-------------------|------------------------------------------------|
| Article no.       | 17657010                                       |
| GTIN              | 4251433923961                                  |
| Short description | LED converter 350 mA, 1-10 V dimmable (analog) |
| Material          | Plastic                                        |
| Shape             | Rectangular                                    |
| Length            | 110 mm                                         |
| Width             | 52 mm                                          |
| Hight             | 22 mm                                          |
| Scope of delivery | Plug&Play version with 110 mm P&P output cable |
| Weight            | 0.108 kg                                       |