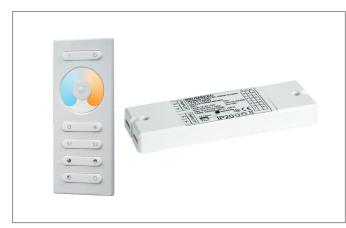

## **TunableWhite radio control**

Article no. 17518000

Light. For Generations.

## Tender

TunableWhite radio control. Ceiling cut-out Installation depth mm, Weight 0,121 kg, ,with max: 240 W, Delivery without bulb. Housing material: Plastic, Permissible ambient temperature (ta): -20 °C - +25 °C, Protection class (EN 61140): III, Degree of protection (DIN EN 60529): IP20, .For connection to an external driver, which is not included in the scope of delivery of the luminaire. Wireless technology control dimmable.

| Article data      |                            |
|-------------------|----------------------------|
| Article no.       | 17518000                   |
| GTIN              | 4251433922544              |
| Short description | TunableWhite radio control |
| Material          | Plastic                    |
| Weight            | 0.121 kg                   |