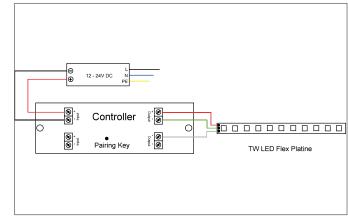

## Tender

TunableWhite radio control. Ceiling cut-out Installation depth mm, Weight 0,121 kg, ,with max: 240 W, Delivery without bulb. Housing material: Plastic, Permissible ambient temperature (ta): -20 °C - +25 °C, Protection class (EN 61140): III, Degree of protection (DIN EN 60529): IP20, .For connection to an external driver, which is not included in the scope of delivery of the luminaire. Wireless technology control dimmable.