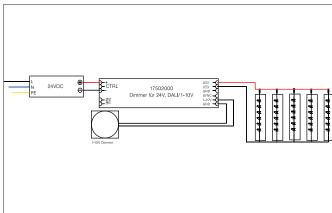

#### Tender

LED dimmer 24 V DC, DALI-, 1-10 V-, PUSH-dimmable.Single-channel (one-color) LED dimmer for constant voltage operation (24 V DC). Wiring is carried out using plug terminals. Cable cross section: 0.5 - 2.5 mm². An external power supply is required for operation. Output signal (dimming): PWM (pulse width modulation). With protection against overload, short-circuit, overtemperature and idle run, maximum output current: 5 A. The device can be controlled using DALI or a push-button (Push-dim) or 1-10 V. In order to increase the power, multiple devices can be operated as master / slave. Material: Plastic, Degree of protection: according to DIN EN 60529 IP20, Protection class: (EN 61140) II, Voltage: 24V DC, Power: 120 W, Control: DALI.