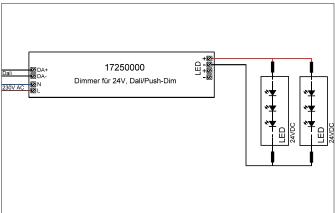

## LED power supply unit 24 V DC, DALI-2 dimmable

Article no. 17250000

Light. For Generations.

| Operating technology of driver  |                                |
|---------------------------------|--------------------------------|
| AC nominal voltage min          | 198 V                          |
| AC nominal voltage max          | 264 V                          |
| Frequency min                   | 50 Hz                          |
| Frequency max                   | 60 Hz                          |
| DC nominal voltage min          | 176 V                          |
| DC nominal voltage max          | 264 V                          |
| Protection class                |                                |
| Degree of protection            | IP20                           |
| max. no. lights on C16 A        | 24                             |
| max. no. lights on B16 A        | 19                             |
| Starting current                | 40A Max./250μs@230V, Full Load |
| Power min                       | 1 W                            |
| Power max.                      | 45 W                           |
| Suitable for emergency lighting | No                             |
| Control                         | DALI-2 , PUSH-Dimm             |
| Flicker-free                    | Yes                            |
| Average nominal lifespan        | 44000 h                        |
| Power factor                    | 0.95                           |