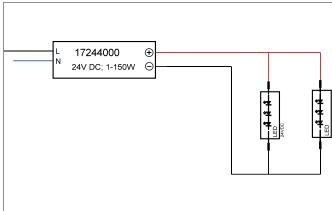

### LED power supply 24 V DC, on/off switchable

Article no. 17244000

Light. For Generations.

LED power supply 24 V DC, on/off switchable. Material: Plastic, Degree of protection: according to DIN EN 60529 IP20, Protection class: (EN 61140) II, Voltage: 24 V, Power: 150 W, Control: on/off.

| Operating technology of driver |                   |
|--------------------------------|-------------------|
| AC nominal voltage max         | 230 V             |
| Frequenz max.                  | 50 Hz             |
| Protection class               | II II             |
| Degree of protection           | IP20              |
| Power max.                     | 150 W             |
| Control                        | on/off            |
| Enviroment temprature (ta)     | -20°C up to +45°C |
| Measure point (tc)             | max. +85°C        |