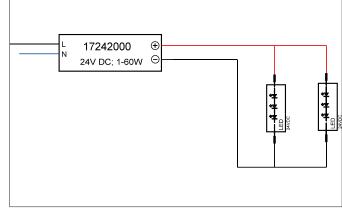

## **LED power supply 24 V DC, on/off switchable** Article no. 17242000

Light. For Generations.

230V

## **LED power supply 24 V DC, on/off switchable** Article no. 17242000

Light. For Generations.

**BRUMBERG** 

| Operating technology of driver  |                   |
|---------------------------------|-------------------|
| AC nominal voltage min          | 120 V             |
| AC nominal voltage max          | 277 V             |
| Frequency min                   | 50 Hz             |
| Frequency max                   | 60 Hz             |
| Protection class                | ll                |
| Degree of protection            | IP20              |
| max. no. lights on C16 A        | 37                |
| max. no. lights on B16 A        | 37                |
| Starting current                | 21 A, 150 us      |
| Power max.                      | 60 W              |
| Output_ripple_current           | 2                 |
| Suitable for emergency lighting | No                |
| Control                         | on/off            |
| Enviroment temprature (ta)      | -20°C up to +45°C |
| Measure point (tc)              | max. +85°C        |
| Average nominal lifespan        | 50000 h           |
| Power factor                    | 0.96              |