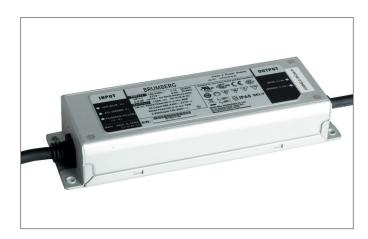

#### Tende

LED power supply 24 V DC, on/off. This power supply unit is equipped with safety devices which protect it against overvoltage, short-circuit as well as thermal and electric overloads. Material: Aluminium, Degree of protection: according to DIN EN 60529 IP65, Protection class: (EN 61140) I, Voltage: 24V, Power: 100W, Control: on/off.

| Article data      |                                             |
|-------------------|---------------------------------------------|
| Article no.       | 17224000                                    |
| GTIN              | 4251433913030                               |
| Short description | LED power supply 24 V DC, on/off switchable |
| Material          | Aluminium                                   |
| Length            | 199 mm                                      |
| Width             | 63 mm                                       |
| Hight             | 36 mm                                       |
| Weight            | 0.745 kg                                    |

| Operating technology of driver |                |
|--------------------------------|----------------|
| Protection class               | I              |
| Degree of protection           | IP65           |
| Starting current               | 60 A (850 μs)  |
| Power min                      | 1 W            |
| Power                          | 100 W          |
| Control                        | on/off         |
| Enviroment temprature (ta)     | 0°C up to 40°C |
| Measure point (tc)             | max. +90 °C    |