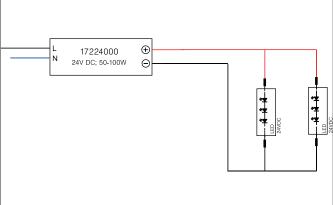

### LED power supply 24 V DC, on/off switchable

Article no. 17224000

Light. For Generations.

#### Tende

LED power supply 24 V DC, on/off. This power supply unit is equipped with safety devices which protect it against overvoltage, short-circuit as well as thermal and electric overloads. Material: Aluminium, Degree of protection: according to DIN EN 60529 IP65, Protection class: (EN 61140) I, Voltage: 24V, Power: 100W, Control: on/off.

| Operating technology of driver |                |
|--------------------------------|----------------|
| Protection class               | I              |
| Degree of protection           | IP65           |
| Starting current               | 60 A (850 μs)  |
| Power min                      | 1 W            |
| Power                          | 100 W          |
| Control                        | on/off         |
| Enviroment temprature (ta)     | 0°C up to 40°C |
| Measure point (tc)             | max. +90 °C    |