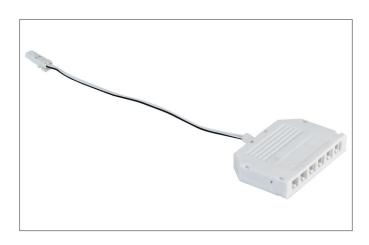

## 6-way distributor 12 V DC for 17106/17110

Artikel-Nr. 17107000

Licht. Für Generationen.

| Tender                                                 |  |
|--------------------------------------------------------|--|
| 6-way distributor 12 V DC for 17106/17110. Power: 30W. |  |