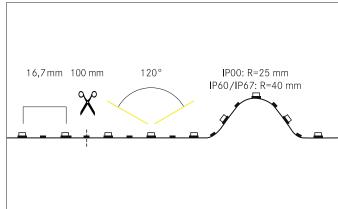

#### Tender

LED flex lighting, 5 m, CRI > 90, 14.4 W / m, IP00, white, 3.000K, CRI > 90.LED flex lightingLength: 5000.0 mm Lamp power per meter: 14.4 W/m, Luminous flux per meter: 1280.0 lm/m, Degree of protection: IP00, Protection class: III, Voltage: 24V DC, Beam angle: 120.0 °, 60 LEDs per meter, Chip distance (Short Pitch): 16,7mm. For individual application, the LED flex board can be used all 100 mm be cut back. The maximum system length of 5.000mm must not be exceeded with one feed-in.

#### **Product Benefits**

- Suitable for indoor use (IP00).
- Direct lighting of work surfaces (e.g.: in the kitchen).
- · Indirect lighting in living areas.
- Length 5000 mm with a pitch of 100 mm.
- Available in 2700 K, 3000 K, 4000 K and 6000 K.
- Dimmable with appropriate accessories.

| Operating technology of QualityFlex |                     |
|-------------------------------------|---------------------|
| Short Pitch                         | 16.7 mm             |
| Number of lamps per meter           | 60 Oty              |
| Length of individual sections       | 100 mm              |
| Smallest bend radius                | 25 mm               |
| Length                              | 5,000 mm            |
| Maximum module length               | 5,000 mm            |
| Circuit type                        | Parallel conduction |
| LED Type                            | 5050 LED            |