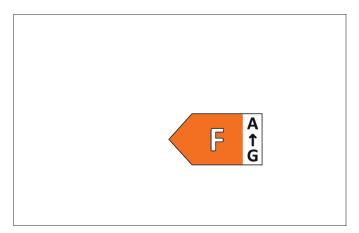

| Operating technology of the luminaire |                     |
|---------------------------------------|---------------------|
| Lamp power per meter                  | 14.4 W/m            |
| Voltage type                          | DC                  |
| DC nominal voltage max                | 24 V                |
| Lamp                                  | LED                 |
| Protection class                      |                     |
| Degree of protection                  | IP00                |
| Ambient temperature                   | -10 °C up to +40 °C |
| Dimmable                              | Yes                 |
| Wire number                           | 2                   |
| Control                               | Depending on driver |
| Length of the connection line         | 350 mm              |
| Design of the connecting cable        | both sides          |
| Bulb change possible                  | No                  |
| Rated life time L70/B50 at 25 °C      | 50,000 h            |
| Rated life time L80/B10 at 25 °C      | 50.000 h            |
| Energy efficiency class               | F                   |