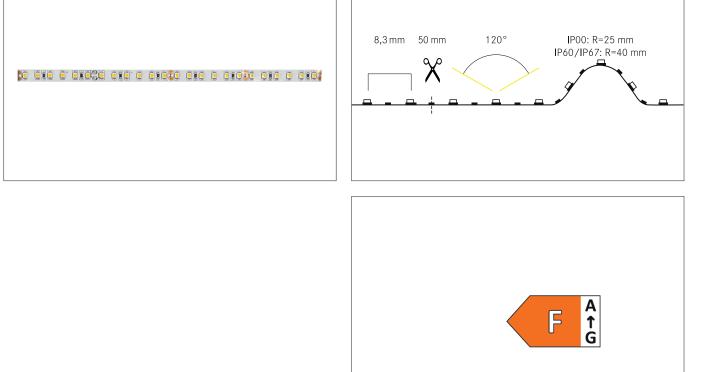

#### Tender

LED flex lighting, 5 m, CRI > 90, 9,6 W / m, IP00, white, 4.000K, CRI > 90.LED flex lightingLength: 5000.0 mm Lamp power per meter: 9.6 W/m, Luminous flux per meter: 840.0 lm/m, Degree of protection: IP00, Protection class: III, Voltage: 24V DC, Beam angle: 120.0 °, 120 LEDs per meter, Chip distance (Short Pitch) : 8,3mm. For individual application, the LED flex board can be used all 50 mm be cut back. The maximum system length of 5.000mm must not be exceeded with one feed-in.

| Operating technology of the luminaire |                     |
|---------------------------------------|---------------------|
| Lamp power per meter                  | 9.6 W/m             |
| Voltage type                          | DC                  |
| DC nominal voltage max                | 24 V                |
| Lamp                                  | LED                 |
| Protection class                      |                     |
| Degree of protection                  | IP00                |
| Ambient temperature                   | -10 °C up to +40 °C |
| Dimmable                              | Yes                 |
| Wire number                           | 2                   |
| Control                               | Depending on driver |
| Length of the connection line         | 350 mm              |
| Kabelbelegung                         | red = + pole        |
| Kapelbelegulig                        | black = - pole      |
| Design of the connecting cable        | both sides          |
| Bulb change possible                  | No                  |
| Energy efficiency class               | F                   |

| Operating technology of QualityFlex |                     |
|-------------------------------------|---------------------|
| Short Pitch                         | 8.3 mm              |
| Number of lamps per meter           | 120 Qty             |
| Length of individual sections       | 50 mm               |
| Smallest bend radius                | 25 mm               |
| Length                              | 5,000 mm            |
| Maximum module length               | 5,000 mm            |
| Circuit type                        | Parallel conduction |
| LED Type                            | 2835 LED            |