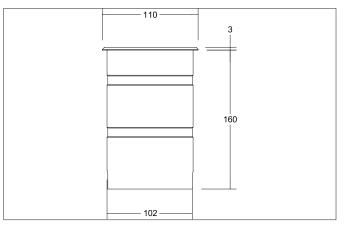

## Tender

LED-floor recessed light, V4A, IP67, Round. Ceiling cut-out Ø 102 mm, Installation depth 160 mm, Outer diameter 110 mm, Weight 1,507 kg, with rotattionssymmetrical, deep, wide distributed light intensity. optimal light distribution due to a glass transparent cover.Luminous flux 1.320 lm, Power 1 x 15 W, System Efficiency 88 lm/W, Light colour warm white, Correlated color temprature (CCT) 3.000 K, Colour rendering index CRI > 80, Housing material: Stainless steel V4A / Aluminium / Glass, Colour: Stainless steel, Permissible ambient temperature (ta): -20 °C - +25 °C, Protection class (EN 61140): I, Degree of protection (DIN EN 60529): IP67, shock resistance according to IEC62262: IK08 .For connection to an external driver, which is not included in the scope of delivery of the luminaire. on/off switchable.

| Article data       |                                                                                        |
|--------------------|----------------------------------------------------------------------------------------|
| Article no.        | 14054223                                                                               |
| GTIN               | 4251433926214                                                                          |
| Series name        | BOLED                                                                                  |
| Short description  | LED-floor recessed light, V4A, IP67                                                    |
| Material           | Stainless steel V4A / Aluminium / Glass                                                |
| Colour             | Stainless steel                                                                        |
| Shape              | Round                                                                                  |
| Outer diameter     | 110 mm                                                                                 |
| Built-in diameter  | 102 mm                                                                                 |
| Installation depth | 160 mm                                                                                 |
| Scope of delivery  | incl. converter for connection to 230 V mains voltage, switchable, 1,000 mm connection |
|                    | cable with aquastop                                                                    |
| Weight             | 1.507 kg                                                                               |