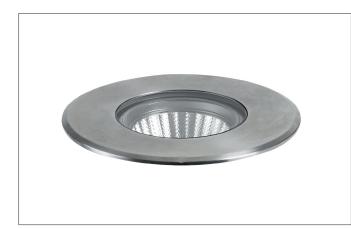

## **BOLED LED-floor recessed light, V4A, IP67**

Article no. 14054223

Light. For Generations.

## Tender

LED-floor recessed light, V4A, IP67, Round. Ceiling cut-out Ø 102 mm, Installation depth 160 mm, Outer diameter 110 mm, Weight 1,507 kg, with rotattionssymmetrical, deep, wide distributed light intensity. optimal light distribution due to a glass transparent cover.Luminous flux 1.320 lm, Power 1 x 15 W, System Efficiency 88 lm/W, Light colour warm white, Correlated color temprature (CCT) 3.000 K, Colour rendering index CRI > 80, Housing material: Stainless steel V4A / Aluminium / Glass, Colour: Stainless steel, Permissible ambient temperature (ta): -20 °C - +25 °C, Protection class (EN 61140): I, Degree of protection (DIN EN 60529): IP67, shock resistance according to IEC62262: IK08 .For connection to an external driver, which is not included in the scope of delivery of the luminaire. on/off switchable.

| Article data       |                                                                                        |
|--------------------|----------------------------------------------------------------------------------------|
| Article no.        | 14054223                                                                               |
| GTIN               | 4251433926214                                                                          |
| Series name        | BOLED                                                                                  |
| Short description  | LED-floor recessed light, V4A, IP67                                                    |
| Material           | Stainless steel V4A / Aluminium / Glass                                                |
| Colour             | Stainless steel                                                                        |
| Shape              | Round                                                                                  |
| Outer diameter     | 110 mm                                                                                 |
| Built-in diameter  | 102 mm                                                                                 |
| Installation depth | 160 mm                                                                                 |
| Scope of delivery  | incl. converter for connection to 230 V mains voltage, switchable, 1,000 mm connection |
|                    | cable with aquastop                                                                    |
| Weight             | 1.507 kg                                                                               |