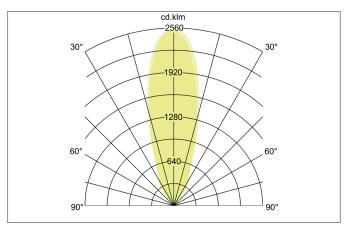

## BOLED LED-floor recessed light, V4A, IP67

Article no. 14054223

Light. For Generations.

**BRUMBERG** 

| Lighting technology          |            |
|------------------------------|------------|
| Colour temperature           | 3.000 K    |
| Light colour                 | White      |
| Luminous flux                | 1,320 lm   |
| System efficiency            | 88 lm/W    |
| Colour rendering             | CRI > 80   |
| Reflector                    | High-gloss |
| Beam angle                   | 38°        |
| Light sharing                | Symmetric  |
| Adjustable color temperature | No         |