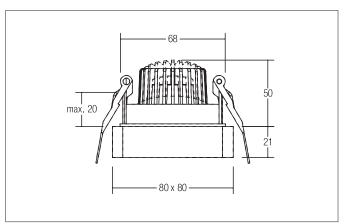

#### Tender

LED recessed spot, Square.Toolless ceiling installation by installation springs. Ceiling cut-out Ø 68 mm, Installation depth 50 mm, Length 80 mm, Weight 0,268 kg,Reflector silver with rotattionssymmetrical, deep, wide distributed light intensity. optimal light distribution due to a glass transparent cover.Luminous flux 680 lm, Power 1 x 6 W, Light colour warm white, Correlated color temprature (CCT) 3.000 K, Colour rendering index CRI > 80, Housing material: Aluminium / Glass, Colour: White structure, Permissible ambient temperature (ta): -20 °C - +25 °C, Protection class (EN 61140): III, Degree of protection (DIN EN 60529): IP20, .For connection to an external driver, which is not included in the scope of delivery of the luminaire. Depending on driver dimmable.

#### **Product Benefits**

- Square recessed spot made of solid aluminum.
- Ceiling cutout 68 mm, length 80 mm, width 80 mm, Installation depth 50 mm, height 21 mm, luminous flux 680 lm, IP20.
- Pivoting range  $25^\circ.$
- Dimmable when using a suitable converter.
- In the same surface structure and in the same color also available in round version.

Article no. 13127173

**BRUMBERG** 

Light. For Generations.

| Article data       |                   |
|--------------------|-------------------|
| Article no.        | 13127173          |
| GTIN               | 4251433906421     |
| Series name        | QUBIC             |
| Short description  | LED recessed spot |
| Material           | Aluminium / Glass |
| Colour             | White             |
| Type of surface    | Structure         |
| Shape              | Square            |
| Built-in diameter  | 68 mm             |
| Installation depth | 50 mm             |
| Length             | 80 mm             |
| Width              | 80 mm             |
| Hight              | 21 mm             |
| Weight             | 0.268 kg          |