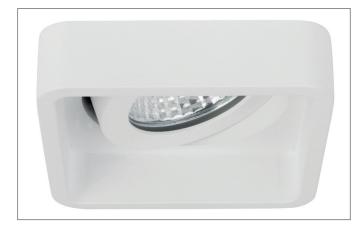

#### Tender

LED recessed spot, Square.Toolless ceiling installation by installation springs. Ceiling cut-out Ø 68 mm, Installation depth 50 mm, Length 80 mm, Weight 0,268 kg,Reflector silver with rotattionssymmetrical, deep, wide distributed light intensity. optimal light distribution due to a glass transparent cover.Luminous flux 680 lm, Power 1 x 6 W, Light colour warm white, Correlated color temprature (CCT) 3.000 K, Colour rendering index CRI > 80, Housing material: Aluminium / Glass, Colour: White structure, Permissible ambient temperature (ta): -20 °C - +25 °C, Protection class (EN 61140): III, Degree of protection (DIN EN 60529): IP20, .For connection to an external driver, which is not included in the scope of delivery of the luminaire. Depending on driver dimmable.

#### **Product Benefits**

- Square recessed spot made of solid aluminum.
- Ceiling cutout 68 mm, length 80 mm, width 80 mm, Installation depth 50 mm, height 21 mm, luminous flux 680 lm, IP20.
- Pivoting range  $25^\circ.$
- Dimmable when using a suitable converter.
- In the same surface structure and in the same color also available in round version.