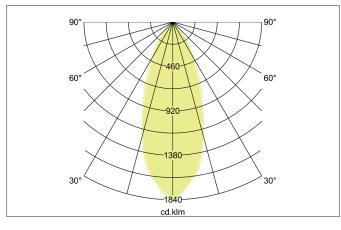

| Lighting technology |            |
|---------------------|------------|
| Colour temperature  | 3.000 K    |
| Light colour        | White      |
| Light output        | Direct     |
| Luminous flux       | 680 lm     |
| System efficiency   | 113 lm/W   |
| Colour rendering    | CRI > 80   |
| Reflector           | High-gloss |
| Reflektorfarbe      | silver     |
| Beam angle          | 38°        |
| Light sharing       | Symmetric  |