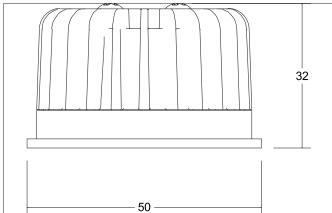

| Article data      |                                        |
|-------------------|----------------------------------------|
| Article no.       | 12924604                               |
| GTIN              | 4251433936251                          |
| Short description | LED reflector insert MR16, 6 W, 350 mA |
| Material          | Aluminium / Glass                      |
| Shape             | Round                                  |
| Outer diameter    | 50 mm                                  |
| Hight             | 32 mm                                  |
| Weight            | 0.078 kg                               |