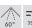

## LED reflector insert MR16, 6 W, 350 mA

Article no. 12924604

Light. For Generations.

| Lighting technology |            |
|---------------------|------------|
| Colour temperature  | 3.500 K    |
| Light colour        | White      |
| Luminous flux       | 660 lm     |
| System efficiency   | 110 lm/W   |
| Colour rendering    | CRI > 80   |
| Reflector           | High-gloss |
| Beam angle          | 60°        |
| Light sharing       | Symmetric  |