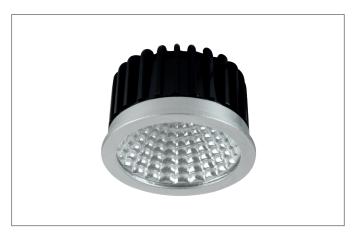

#### Tende

LED reflector insert MR16, 6 W, 350 mA, Round. Ceiling cut-out Installation depth mm, Outer diameter 50 mm, Weight 0,078 kg, with rotattionssymmetrical, deep, wide distributed light intensity.with Lamp holder Plug&Play max: 6 W, Delivery without bulb.Housing material: Aluminium / Glass, Permissible ambient temperature (ta): -20 °C - +25 °C, Protection class (EN 61140): III, Degree of protection (DIN EN 60529): IP20, .For connection to an external driver, which is not included in the scope of delivery of the luminaire. Depending on driver dimmable.

| Article data      |                                        |
|-------------------|----------------------------------------|
| Article no.       | 12924604                               |
| GTIN              | 4251433936251                          |
| Short description | LED reflector insert MR16, 6 W, 350 mA |
| Material          | Aluminium / Glass                      |
| Shape             | Round                                  |
| Outer diameter    | 50 mm                                  |
| Hight             | 32 mm                                  |
| Weight            | 0.078 kg                               |