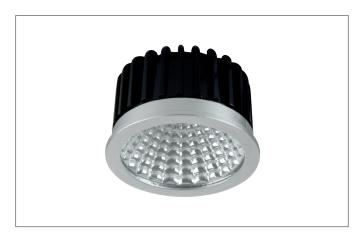

#### LED reflector insert MR16, 6 W, 350 mA

Article no. 12924384

Light. For Generations.

#### Tender

LED reflector insert MR16, 6 W, 350 mA, Round. Ceiling cut-out Installation depth mm, Outer diameter 50 mm, Weight 0,078 kg, with rotattionssymmetrical, deep, wide distributed light intensity.with Lamp holder Plug&Play max: 6 W, Delivery without bulb.Housing material: Aluminium / Glass, Permissible ambient temperature (ta): -20 °C - +25 °C, Protection class (EN 61140): III, Degree of protection (DIN EN 60529): IP20, .For connection to an external driver, which is not included in the scope of delivery of the luminaire. Depending on driver dimmable.

| Article data      |                                        |
|-------------------|----------------------------------------|
| Article no.       | 12924384                               |
| GTIN              | 4251433936268                          |
| Short description | LED reflector insert MR16, 6 W, 350 mA |
| Material          | Aluminium / Glass                      |
| Shape             | Round                                  |
| Outer diameter    | 50 mm                                  |
| Hight             | 32 mm                                  |
| Weight            | 0.078 kg                               |