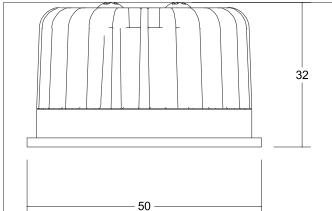

| Article data      |                                        |
|-------------------|----------------------------------------|
| Article no.       | 12924384                               |
| GTIN              | 4251433936268                          |
| Short description | LED reflector insert MR16, 6 W, 350 mA |
| Material          | Aluminium / Glass                      |
| Shape             | Round                                  |
| Outer diameter    | 50 mm                                  |
| Hight             | 32 mm                                  |
| Weight            | 0.078 kg                               |