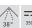

## LED reflector insert MR16, 6 W, 350 mA

Article no. 12924384

Light. For Generations.

| Lighting technology |            |
|---------------------|------------|
| Colour temperature  | 3.500 K    |
| Light colour        | White      |
| Luminous flux       | 680 lm     |
| System efficiency   | 113 lm/W   |
| Colour rendering    | CRI > 80   |
| Reflector           | High-gloss |
| Beam angle          | 38°        |
| Light sharing       | Symmetric  |