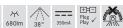

## LED reflector insert MR16, 6 W, 350 mA

Article no. 12924383

Light. For Generations.

| Lighting technology |            |
|---------------------|------------|
| Colour temperature  | 3.000 K    |
| Light colour        | White      |
| Luminous flux       | 680 lm     |
| System efficiency   | 113 lm/W   |
| Colour rendering    | CRI > 80   |
| Reflector           | High-gloss |
| Beam angle          | 38°        |
| Light sharing       | Symmetric  |