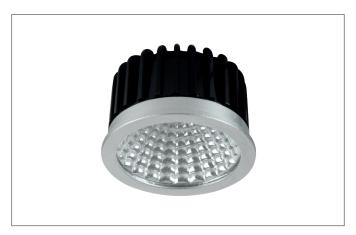

#### LED reflector insert MR16, 6 W, 350 mA

Article no. 12924383

Light. For Generations.

LED reflector insert MR16, 6 W, 350 mA, Round. Ceiling cut-out Installation depth mm, Outer diameter 50 mm, Weight 0,078 kg, with rotattionssymmetrical, deep, wide distributed light intensity.with Lamp holder Plug&Play max: 6 W, Delivery without bulb.Housing material: Aluminium / Glass, Permissible ambient temperature (ta): -20 °C - +25 °C, Protection class (EN 61140): III, Degree of protection (DIN EN 60529): IP20, .For connection to an external driver, which is not included in the scope of delivery of the luminaire. Depending on driver dimmable.

| Article data      |                                        |
|-------------------|----------------------------------------|
| Article no.       | 12924383                               |
| GTIN              | 4251433933069                          |
| Short description | LED reflector insert MR16, 6 W, 350 mA |
| Material          | Aluminium / Glass                      |
| Shape             | Round                                  |
| Outer diameter    | 50 mm                                  |
| Hight             | 32 mm                                  |
| Weight            | 0.078 kg                               |