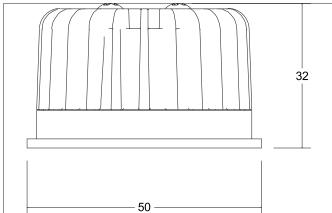

#### LED reflector insert MR16, 6 W, 350 mA

Article no. 12924383

Light. For Generations.

LED reflector insert MR16, 6 W, 350 mA, Round. Ceiling cut-out Installation depth mm, Outer diameter 50 mm, Weight 0,078 kg, with rotattionssymmetrical, deep, wide distributed light intensity.with Lamp holder Plug&Play max: 6 W, Delivery without bulb.Housing material: Aluminium / Glass, Permissible ambient temperature (ta): -20 °C - +25 °C, Protection class (EN 61140): III, Degree of protection (DIN EN 60529): IP20, .For connection to an external driver, which is not included in the scope of delivery of the luminaire. Depending on driver dimmable.

| Article data      |                                        |
|-------------------|----------------------------------------|
| Article no.       | 12924383                               |
| GTIN              | 4251433933069                          |
| Short description | LED reflector insert MR16, 6 W, 350 mA |
| Material          | Aluminium / Glass                      |
| Shape             | Round                                  |
| Outer diameter    | 50 mm                                  |
| Hight             | 32 mm                                  |
| Weight            | 0.078 kg                               |