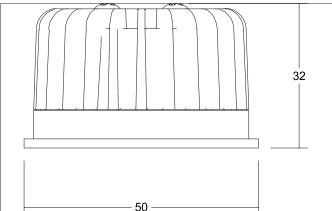

#### Tende

LED reflector insert MR16, 6 W, 350 mA, Round. Ceiling cut-out Installation depth mm, Outer diameter 50 mm, Weight 0,078 kg, with rotattionssymmetrical, deep, wide distributed light intensity.with Lamp holder Plug&Play max: 6 W, Delivery without bulb.Housing material: Aluminium / Glass, Permissible ambient temperature (ta): -20 °C - +25 °C, Protection class (EN 61140): III, Degree of protection (DIN EN 60529): IP20, .For connection to an external driver, which is not included in the scope of delivery of the luminaire. Depending on driver dimmable.

| Article data      |                                        |
|-------------------|----------------------------------------|
| Article no.       | 12923603                               |
| GTIN              | 4251433936244                          |
| Short description | LED reflector insert MR16, 6 W, 350 mA |
| Material          | Aluminium / Glass                      |
| Shape             | Round                                  |
| Outer diameter    | 50 mm                                  |
| Hight             | 32 mm                                  |
| Weight            | 0.078 kg                               |