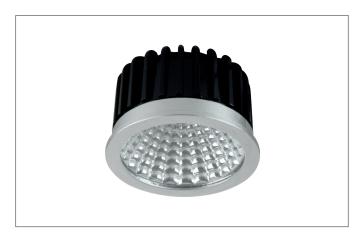

#### Tende

LED reflector insert MR16, 6 W, 350 mA, Round. Ceiling cut-out Installation depth mm, Outer diameter 50 mm, Weight 0,078 kg, with rotattionssymmetrical, deep, wide distributed light intensity.with Lamp holder Plug&Play max: 6 W, Delivery without bulb.Housing material: Aluminium / Glass, Permissible ambient temperature (ta): -20 °C - +25 °C, Protection class (EN 61140): III, Degree of protection (DIN EN 60529): IP20, .For connection to an external driver, which is not included in the scope of delivery of the luminaire. Depending on driver dimmable.

| Article data      |                                        |
|-------------------|----------------------------------------|
| Article no.       | 12923603                               |
| GTIN              | 4251433936244                          |
| Short description | LED reflector insert MR16, 6 W, 350 mA |
| Material          | Aluminium / Glass                      |
| Shape             | Round                                  |
| Outer diameter    | 50 mm                                  |
| Hight             | 32 mm                                  |
| Weight            | 0.078 kg                               |