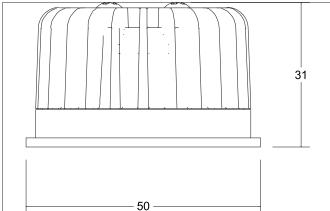

| Article data      |                                                 |
|-------------------|-------------------------------------------------|
| Article no.       | 12920604                                        |
| GTIN              | 4251433926603                                   |
| Series name       | DISC                                            |
| Short description | LED insert, MR16, 6 W, with lens optics, 350 mA |
| Material          | Aluminium / Plastic                             |
| Shape             | Round                                           |
| Outer diameter    | 50 mm                                           |
| Hight             | 31 mm                                           |
| Weight            | 0.061 kg                                        |