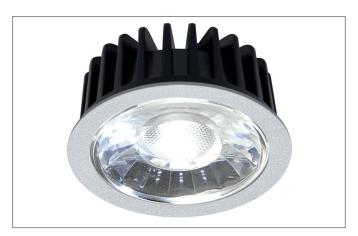

#### DISC LED insert, MR16, 6 W, with lens optics, 350 mA

Article no. 12920604

Light. For Generations.

#### Tondor

LED insert, MR16, 6 W, with lens optics, 350 mA, , Round.Lamp holder: Plug&Play, Material: Aluminium / Plastic, Degree of protection: according to DIN EN 60529 IP20, Protection class: (EN 61140) III, Current: 350 mA, Power: 6 W, Amount of light sources / fittings: 1 Qty, Luminous flux: 660 lm, Colour temperature: 4.000 K, Light colour: White, Beam angle: 60°, Control: Depending on driver.

| Article data      |                                                 |
|-------------------|-------------------------------------------------|
| Article no.       | 12920604                                        |
| GTIN              | 4251433926603                                   |
| Series name       | DISC                                            |
| Short description | LED insert, MR16, 6 W, with lens optics, 350 mA |
| Material          | Aluminium / Plastic                             |
| Shape             | Round                                           |
| Outer diameter    | 50 mm                                           |
| Hight             | 31 mm                                           |
| Weight            | 0.061 kg                                        |