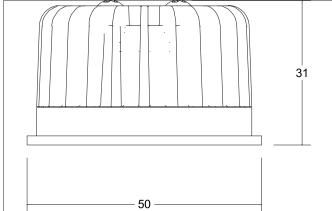

| Article data      |                                                 |
|-------------------|-------------------------------------------------|
| Article no.       | 12920004                                        |
| GTIN              | 4251433921646                                   |
| Series name       | DISC                                            |
| Short description | LED insert, MR16, 6 W, with lens optics, 350 mA |
| Material          | Aluminium / Plastic                             |
| Shape             | Round                                           |
| Outer diameter    | 50 mm                                           |
| Hight             | 31 mm                                           |
| Weight            | 0.061 kg                                        |