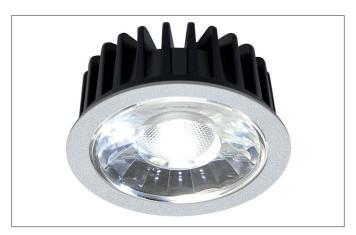

## DISC LED insert, MR16, 6 W, with lens optics, 350 mA

Article no. 12920004

Light. For Generations.

#### Tender

LED insert, MR16, 6 W, with lens optics, 350 mA, , Round.Lamp holder: Plug&Play, Material: Aluminium / Plastic, Degree of protection: according to DIN EN 60529 IP20, Protection class: (EN 61140) III, Current: 350 mA, Power: 6 W, Amount of light sources / fittings: 1 Qty, Luminous flux: 720 lm, Colour temperature: 4.000 K, Light colour: White, Beam angle: 38°, Control: Depending on driver.

| Article data      |                                                 |
|-------------------|-------------------------------------------------|
| Article no.       | 12920004                                        |
| GTIN              | 4251433921646                                   |
| Series name       | DISC                                            |
| Short description | LED insert, MR16, 6 W, with lens optics, 350 mA |
| Material          | Aluminium / Plastic                             |
| Shape             | Round                                           |
| Outer diameter    | 50 mm                                           |
| Hight             | 31 mm                                           |
| Weight            | 0.061 kg                                        |