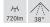

#### Tender

LED insert, MR16, 6 W, with lens optics, 350 mA, , Round.Lamp holder: Plug&Play, Material: Aluminium / Plastic, Degree of protection: according to DIN EN 60529 IP20, Protection class: (EN 61140) III, Current: 350 mA, Power: 6 W, Amount of light sources / fittings: 1 Qty, Luminous flux: 720 lm, Colour temperature: 4.000 K, Light colour: White, Beam angle: 38°, Control: Depending on driver.

| Lighting technology |           |
|---------------------|-----------|
| Colour temperature  | 4.000 K   |
| Light colour        | White     |
| Luminous flux       | 720 lm    |
| Colour rendering    | CRI > 80  |
| Luminaire optics    | Lens      |
| Beam angle          | 38°       |
| Light sharing       | Symmetric |