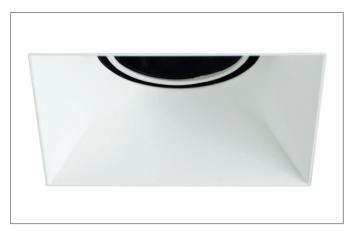

#### Tende

LED-System-recessed spot, deepened, dim2warm, Square. Ceiling cut-out Installation depth 106 mm, Length 68 mm, Width 68 mm, Weight 0,193 kg,Reflector silver with rotattionssymmetrical, deep, wide distributed light intensity. optimal light distribution due to a plastic, transparent cover.Luminous flux 920 lm, Power 1 x 9,4 W, Light colour warm white to StructureNodelmpl 4028e4bd62d2f56b-01637350c7e26708, Correlated color temprature (CCT) 3.000 - 1.800 K, Colour rendering index CRI > 90, Housing material: Aluminium / Plastic, Colour: White, Permissible ambient temperature (ta): -20 °C - +25 °C, Protection class (EN 61140): III, Degree of protection (DIN EN 60529): IP20, .For connection to an external driver, which is not included in the scope of delivery of the luminaire. Depending on driver dimmable.

| Article data       |                                              |
|--------------------|----------------------------------------------|
| Article no.        | 12643073                                     |
| GTIN               | 4251433916161                                |
| Series name        | COUPLED-S                                    |
| Short description  | LED-System-recessed spot, deepened, dim2warm |
| Material           | Aluminium / Plastic                          |
| Colour             | White                                        |
| Type of surface    | Matt                                         |
| Shape              | Square                                       |
| Installation depth | 106 mm                                       |
| Length             | 68 mm                                        |
| Width              | 68 mm                                        |
| Weight             | 0.193 kg                                     |
| stamp              | UKCA                                         |