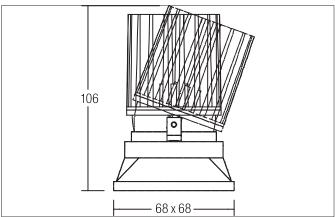

#### Tende

LED-System-recessed spot, deepened, dim2warm, Square. Ceiling cut-out Installation depth 106 mm, Length 68 mm, Width 68 mm, Weight 0,193 kg,Reflector silver with rotattionssymmetrical, deep, wide distributed light intensity. optimal light distribution due to a plastic, transparent cover.Luminous flux 920 lm, Power 1 x 9,4 W, Light colour warm white to StructureNodelmpl 4028e4bd62d2f56b-01637350c7e26708, Correlated color temprature (CCT) 3.000 - 1.800 K, Colour rendering index CRI > 90, Housing material: Aluminium / Plastic, Colour: White, Permissible ambient temperature (ta): -20 °C - +25 °C, Protection class (EN 61140): III, Degree of protection (DIN EN 60529): IP20, .For connection to an external driver, which is not included in the scope of delivery of the luminaire. Depending on driver dimmable.

| Article data       |                                              |
|--------------------|----------------------------------------------|
| Article no.        | 12643073                                     |
| GTIN               | 4251433916161                                |
| Series name        | COUPLED-S                                    |
| Short description  | LED-System-recessed spot, deepened, dim2warm |
| Material           | Aluminium / Plastic                          |
| Colour             | White                                        |
| Type of surface    | Matt                                         |
| Shape              | Square                                       |
| Installation depth | 106 mm                                       |
| Length             | 68 mm                                        |
| Width              | 68 mm                                        |
| Weight             | 0.193 kg                                     |
| stamp              | UKCA                                         |

| Mounting technology   |                                           |
|-----------------------|-------------------------------------------|
| Mounting method       | Recessed mounting                         |
| Place of installation | Ceiling-mounted                           |
| Adjustability         | Rotable and pivoted                       |
| Swivel angle          | 20°                                       |
| Rotation angle        | 350°                                      |
| Further references    | No cover with thermal insulation material |
| Material cover        | Plastic, transparent                      |