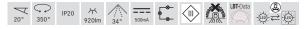

## COUPLED-S LED-System-recessed spot, deepened, dim2warm

Article no. 12643073

Light. For Generations.

| Lighting technology          |                   |
|------------------------------|-------------------|
| Colour temperature           | 3.000 K - 1.800 K |
| Light colour                 | White             |
| Light output                 | Direct            |
| Luminous flux                | 920 lm            |
| System efficiency            | 98 lm/W           |
| Colour rendering             | CRI > 90          |
| Reflector                    | High-gloss        |
| Reflector colour             | silver            |
| Beam angle                   | 34°               |
| Light sharing                | Symmetric         |
| Adjustable color temperature | Infinite control  |

| Operating technology of the luminaire |                                                                                                                                                          |
|---------------------------------------|----------------------------------------------------------------------------------------------------------------------------------------------------------|
| System output                         | 9.4 W                                                                                                                                                    |
| Voltage type                          | DC                                                                                                                                                       |
| Current                               | 500 mA                                                                                                                                                   |
| Lamp                                  | LED                                                                                                                                                      |
| Protection class                      |                                                                                                                                                          |
| Degree of protection                  | IP20                                                                                                                                                     |
| Dimmable                              | Depending on type of control gear                                                                                                                        |
| Control                               | Depending on driver                                                                                                                                      |
| Bulb change possible                  | The light source of this luminaire may only be replaced by the manufacturer or a service technician commissioned by him or a similarly qualified person. |

| Mounting technology   |                                           |
|-----------------------|-------------------------------------------|
| Mounting method       | Recessed mounting                         |
| Place of installation | Ceiling-mounted                           |
| Adjustability         | Rotable and pivoted                       |
| Swivel angle          | 20°                                       |
| Rotation angle        | 350°                                      |
| Further references    | No cover with thermal insulation material |
| Material cover        | Plastic, transparent                      |