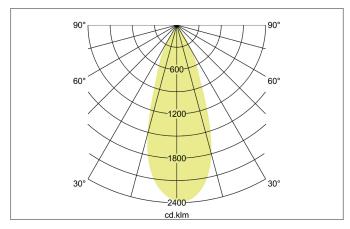

## COUPLED-S LED-System-recessed spot, deepened, dim2warm

Article no. 12643073

Light. For Generations.

| Lighting technology          |                   |
|------------------------------|-------------------|
| Colour temperature           | 3.000 K - 1.800 K |
| Light colour                 | White             |
| Light output                 | Direct            |
| Luminous flux                | 920 lm            |
| System efficiency            | 98 lm/W           |
| Colour rendering             | CRI > 90          |
| Reflector                    | High-gloss        |
| Reflector colour             | silver            |
| Beam angle                   | 34°               |
| Light sharing                | Symmetric         |
| Adjustable color temperature | Infinite control  |